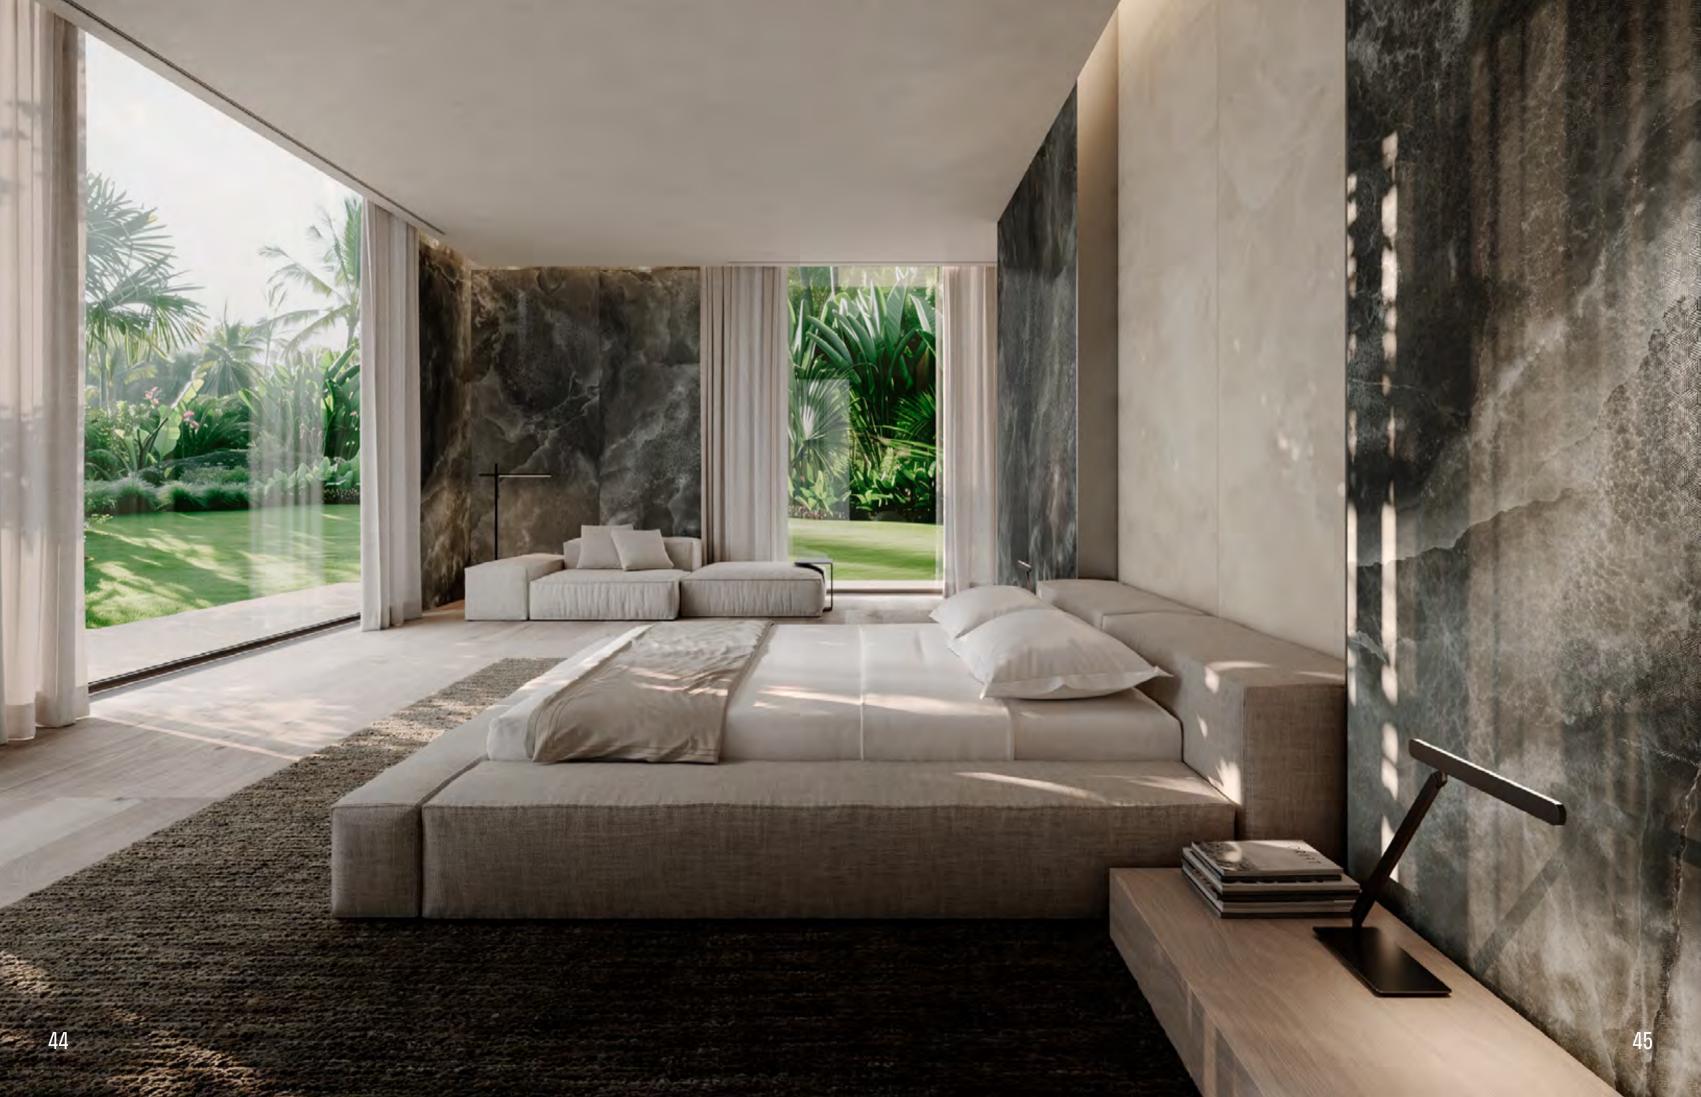

## **TEMPESTAS**

### **Rumble of thunder**

Playing with depth and fragmented geometries, Tempestas redraws the contours of stunning beauty whose expressive power lies in contrast.

Its distinctive identity, enhanced by its black hue and the balance between light and dark, lends substance and personality to spaces destined to be remembered.

Aesthetic value and technical performance come together in a luxury surface for **Automobili Lamborghini** environments, where recognition is instinctive.

When illuminated, the Tempestas surface reveals all the character of the iconic **Automobili Lamborghini** design.