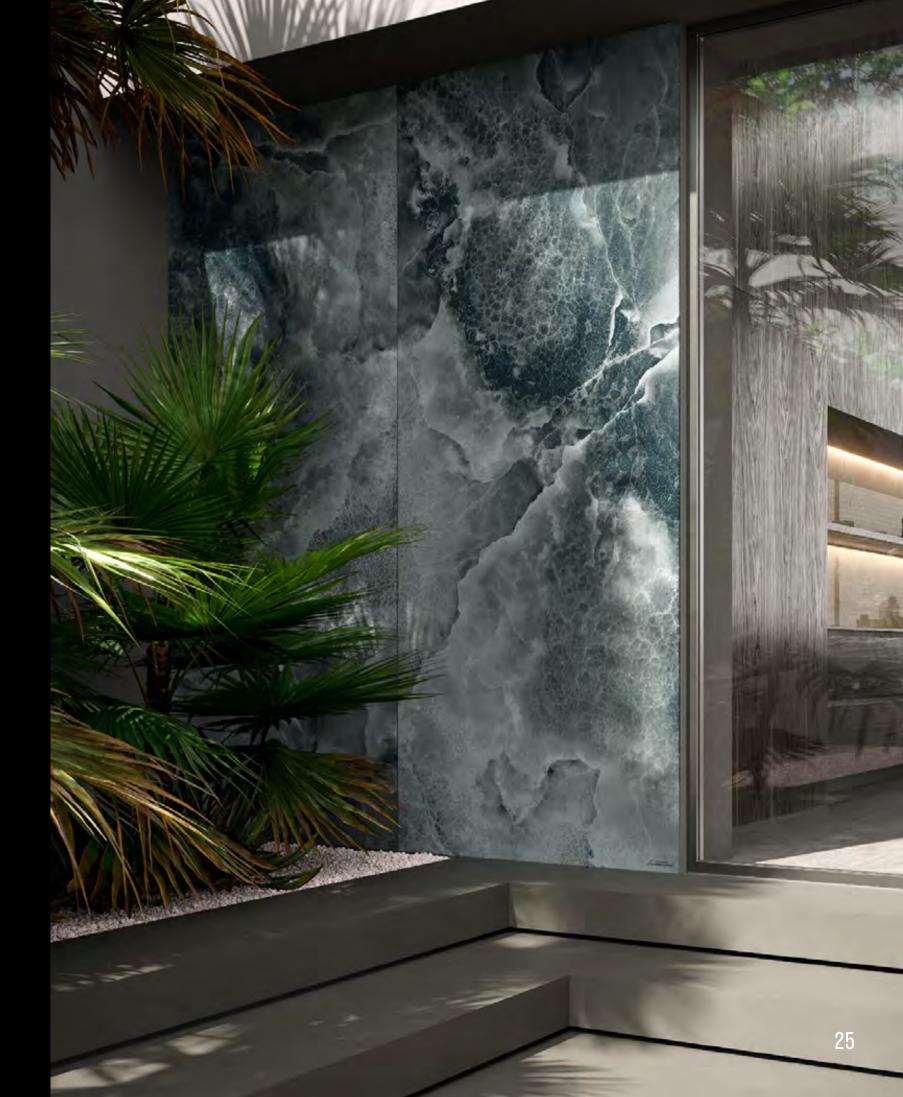

## SILENTIUM

### The sound of elegance

Delicate, refined, intense.

In a word, timeless. Silentium is a proud ambassador for elegance. A surface inspired by the magnificence of onyx and interpreted in ceramic form, to meet the needs of exclusive way of living.

For unmistakable style that captures your essence.

Concealed yet bold, ready to shine at the slightest hint of light, Silentium's patterns reveal the unique, unmatched personality of the **Automobili Lamborghini** style.