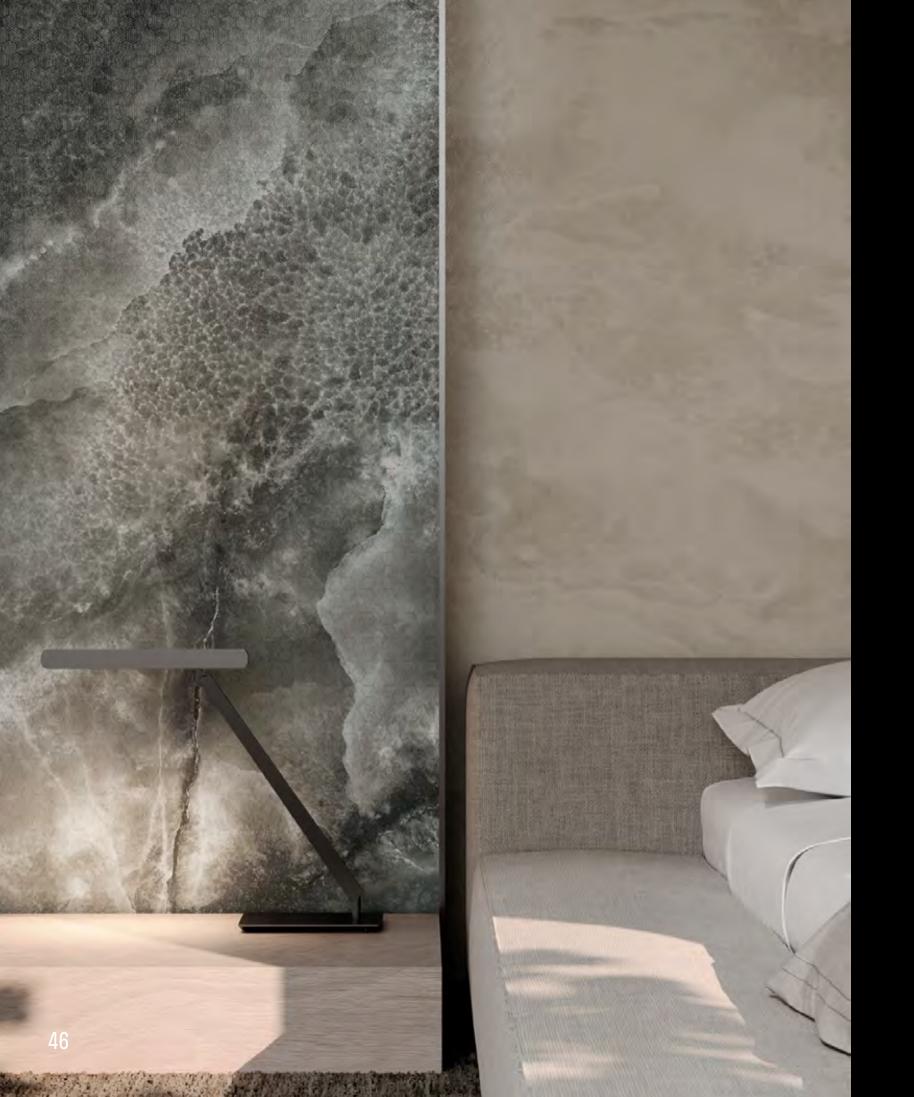

### Natural

Hidden yet bold, ready to shine at the slightest hint of light, the geometric patterns of the texture in the Natural finish are revealed with the same unique character that distinguishes **Automobili Lamborghini** style worldwide.

### **Polished**

The Polished finish entrusts its expressive power to light, which is reflected in a two-way exchange between the surface and the environment, giving its texture the prestigious style of **Automobili Lamborghini**.