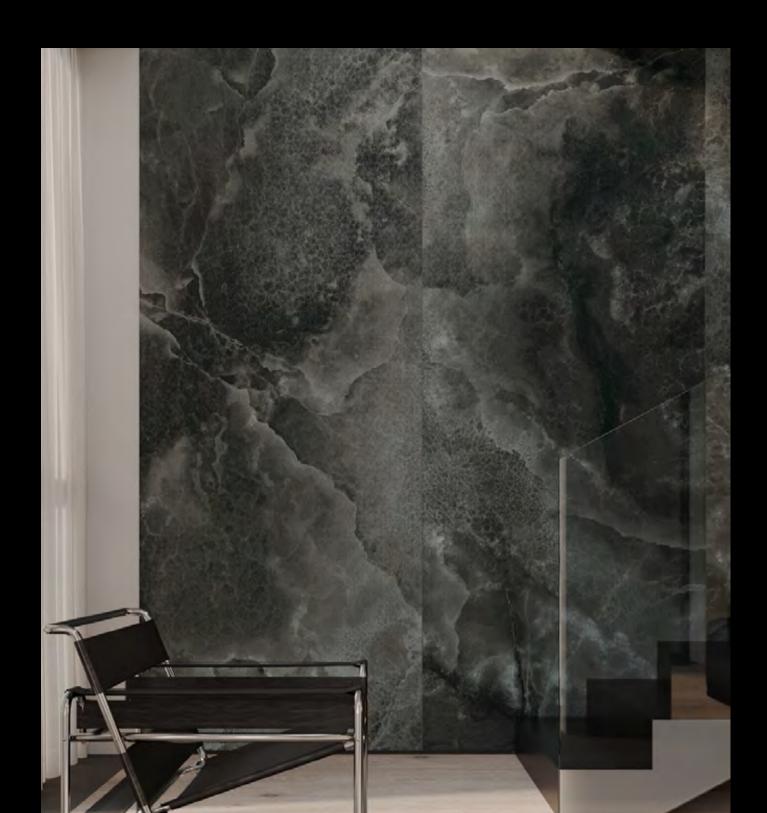

## **TEMPESTAS**

### **Rumble of thunder**

Playing with depth and fragmented geometries, Tempestas redraws the contours of stunning beauty whose expressive power lies in contrast.

Its distinctive identity, enhanced by its black hue and the balance between light and dark, lends substance and personality to spaces destined to be remembered.

Aesthetic value and technical performance come together in a luxury surface for **Automobili Lamborghini** environments, where recognition is instinctive.

When illuminated, the Tempestas surface reveals all the character of the iconic **Automobili Lamborghini** design.

# TEMPESTAS Natural

1200 x 3000 x 6 mm 47.2 x 118.1 x 1/4 in Nominal Size

 \* The supplied slabs are mixed, including both branded and non-branded ones

# TEMPESTAS Polished

1200 x 3000 x 6 mm 47.2 x 118.1 x 1/4 in Nominal Size

 The supplied slabs are mixed, including both branded and non-branded ones