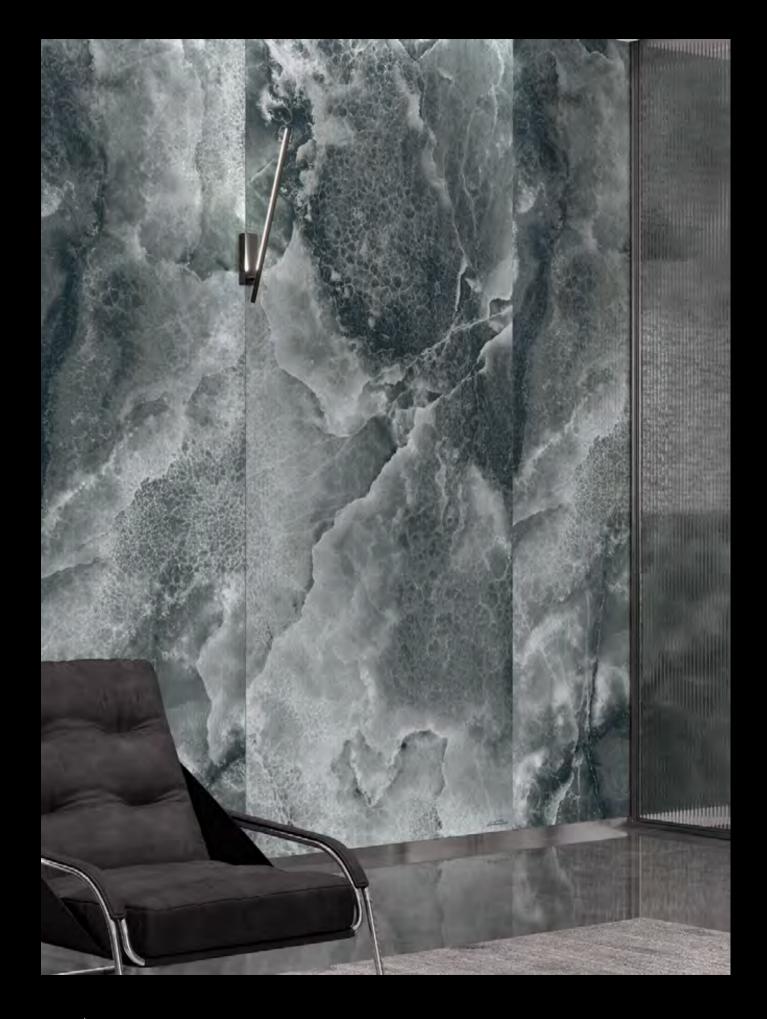

## **TEMPESTAS**

### **Rumble of thunder**

Playing with depth and fragmented geometries, Tempestas redraws the contours of stunning beauty whose expressive power lies in contrast.

Its distinctive identity, enhanced by its black hue and the balance between light and dark, lends substance and personality to spaces destined to be remembered.

Aesthetic value and technical performance come together in a luxury surface for **Automobili Lamborghini** environments, where recognition is instinctive.

When illuminated, the Tempestas surface reveals all the character of the iconic **Automobili Lamborghini** design.