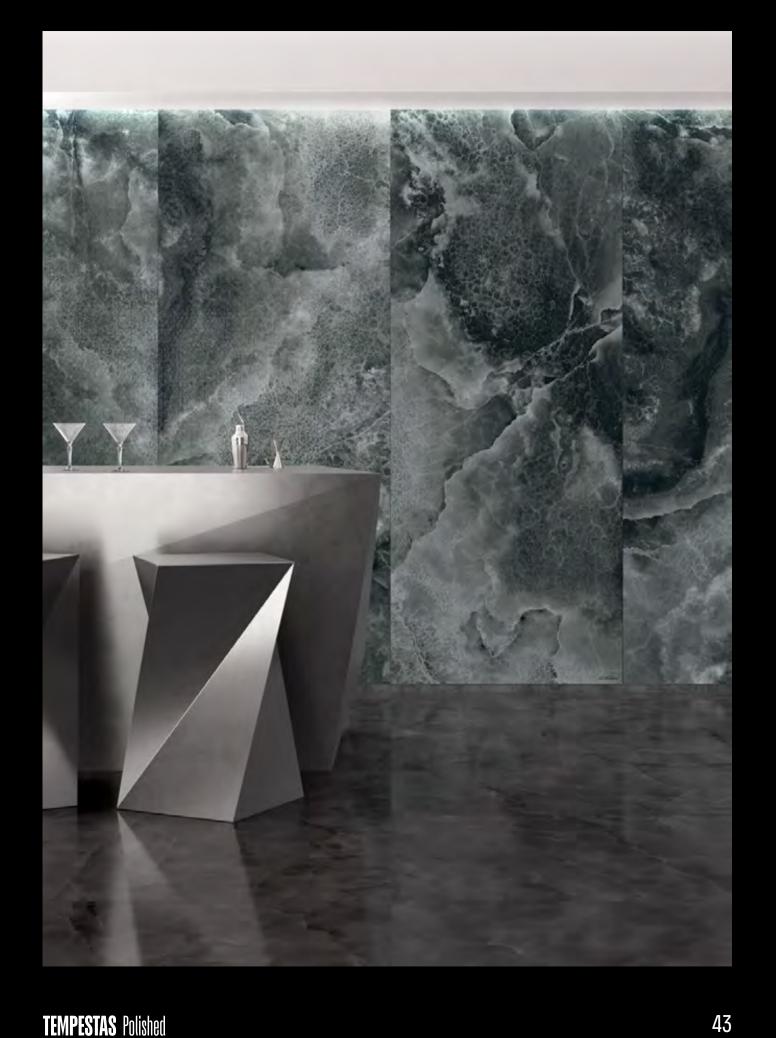

## **TEMPESTAS**

### **Rumble of thunder**

Playing with depth and fragmented geometries, Tempestas redraws the contours of stunning beauty whose expressive power lies in contrast.

Its distinctive identity, enhanced by its black hue and the balance between light and dark, lends substance and personality to spaces destined to be remembered.

Aesthetic value and technical performance come together in a luxury surface for **Automobili Lamborghini** environments, where recognition is instinctive.

When illuminated, the Tempestas surface reveals all the character of the iconic **Automobili Lamborghini** design.

### **TEMPESTAS**

Polished

LAMINAM | AUTOMOBILI LAMBORGHINI

48 — LAMINAM | AUTOMOBILI LAMBORGHINI