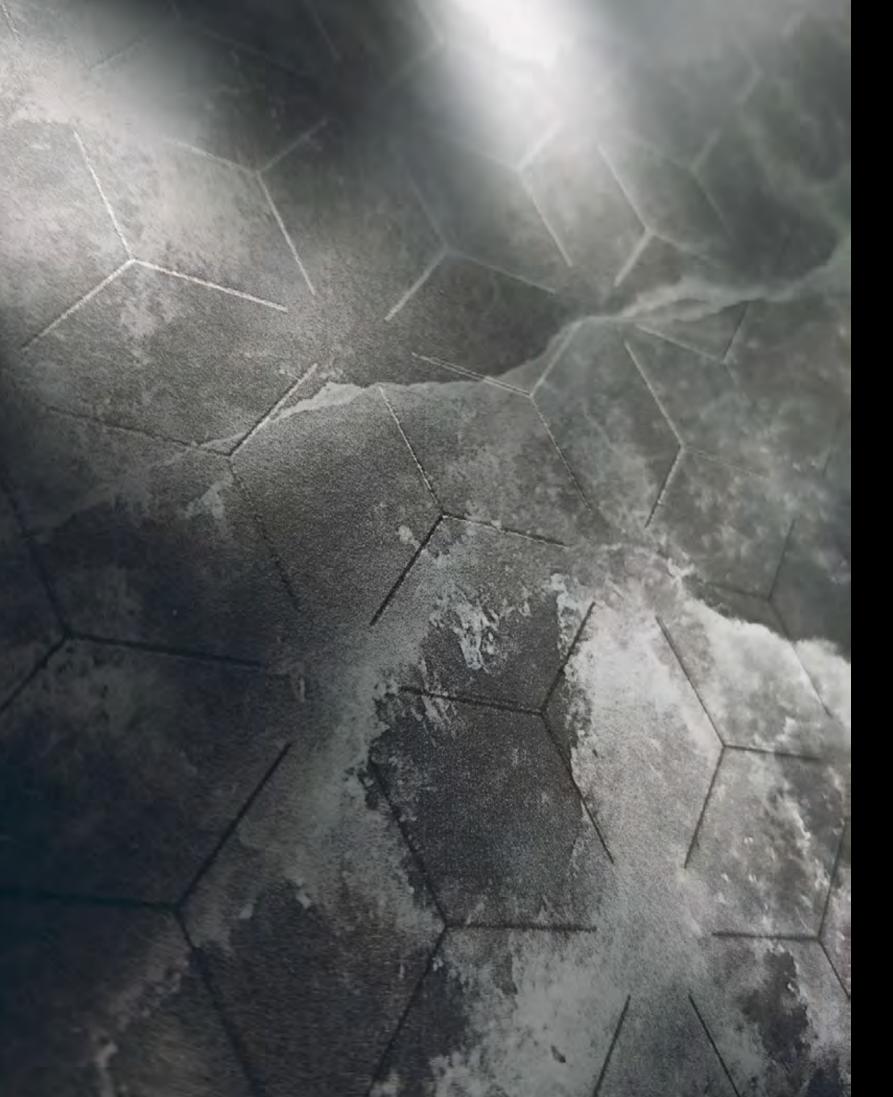

### Natural

Hidden yet bold, ready to shine at the slightest hint of light, the geometric patterns of the texture in the Natural finish are revealed with the same unique character that distinguishes **Automobili Lamborghini** style worldwide.

On this exclusive surface, an array of chromatic nuances coexist, linked by a through-grain that unfolds, proud yet subtle, in a web of encounters and contrasts.

The play of light within and on the surface reveals the unique, original and historic essence of **Automobili Lamborghini**.

### **Rumble of thunder**

Playing with depth and fragmented geometries, Tempestas redraws the contours of stunning beauty whose expressive power lies in contrast.

Its distinctive identity, enhanced by its black hue and the balance between light and dark, lends substance and personality to spaces destined to be remembered.