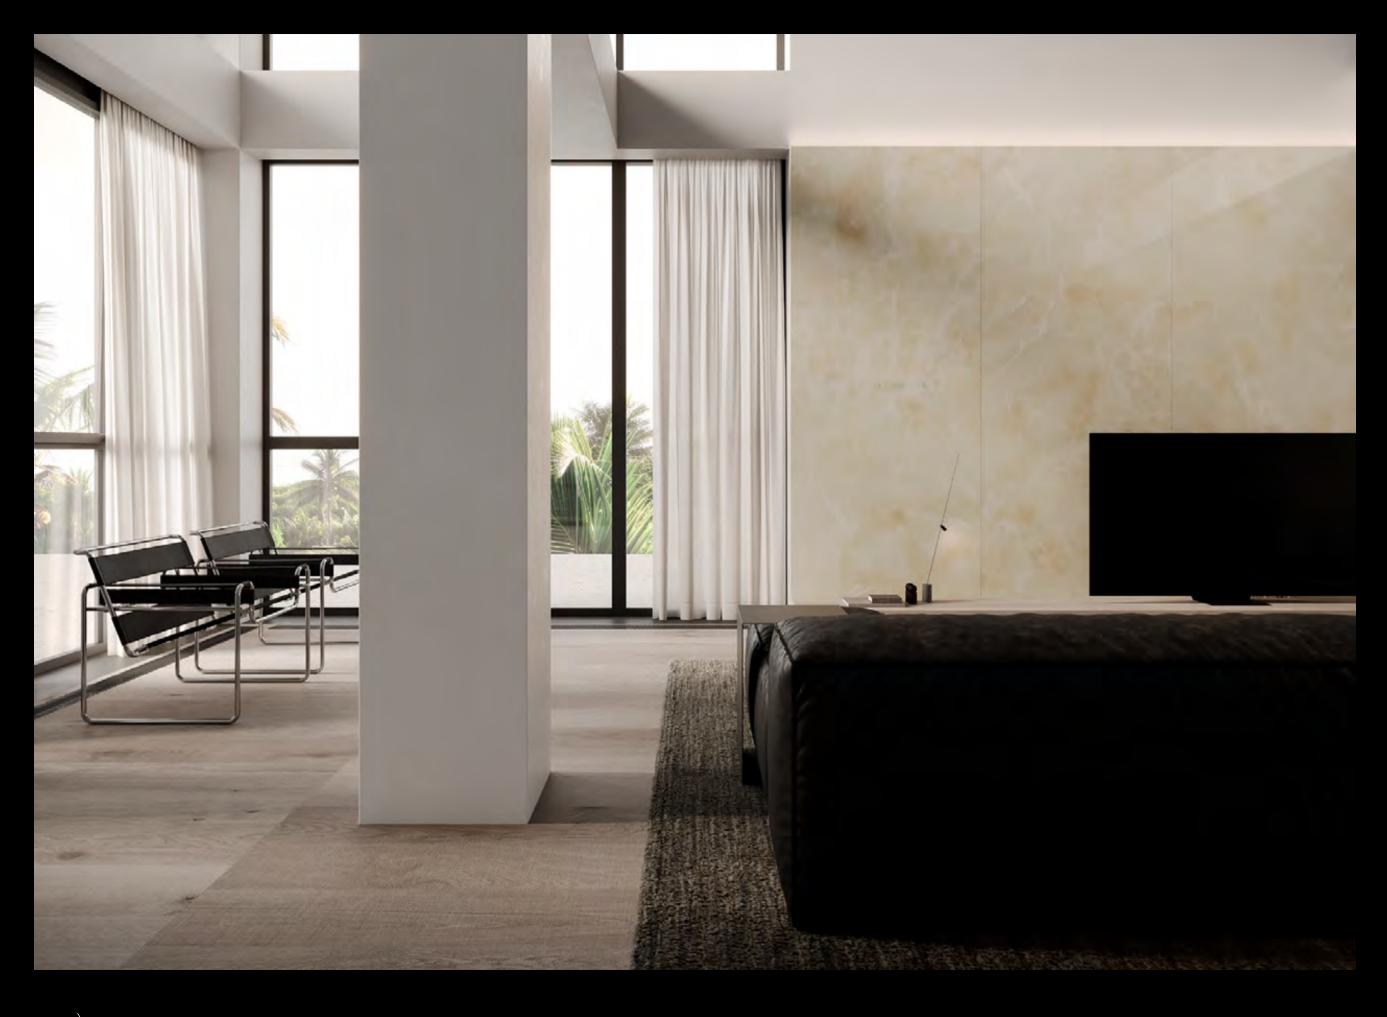

## SILENTIUM

### The sound of elegance

Delicate, refined, intense.

In a word, timeless. Silentium is a proud ambassador for elegance. A surface inspired by the magnificence of onyx and interpreted in ceramic form, to meet the needs of exclusive way of living.

For unmistakable style that captures your essence.

Concealed yet bold, ready to shine at the slightest hint of light, Silentium's patterns reveal the unique, unmatched personality of the **Automobili Lamborghini** style.

# SILENTIUM

Natural

1200 x 3000 x 6 mm 47.2 x 118.1 x 1/4 in Nominal Size

 The supplied slabs are mixed, including both branded and non-branded ones

# SILENTIUM

Polished

1200 x 3000 x 6 mm 47.2 x 118.1 x 1/4 in Nominal Size

 The supplied slabs are mixed, including both branded and non-branded ones