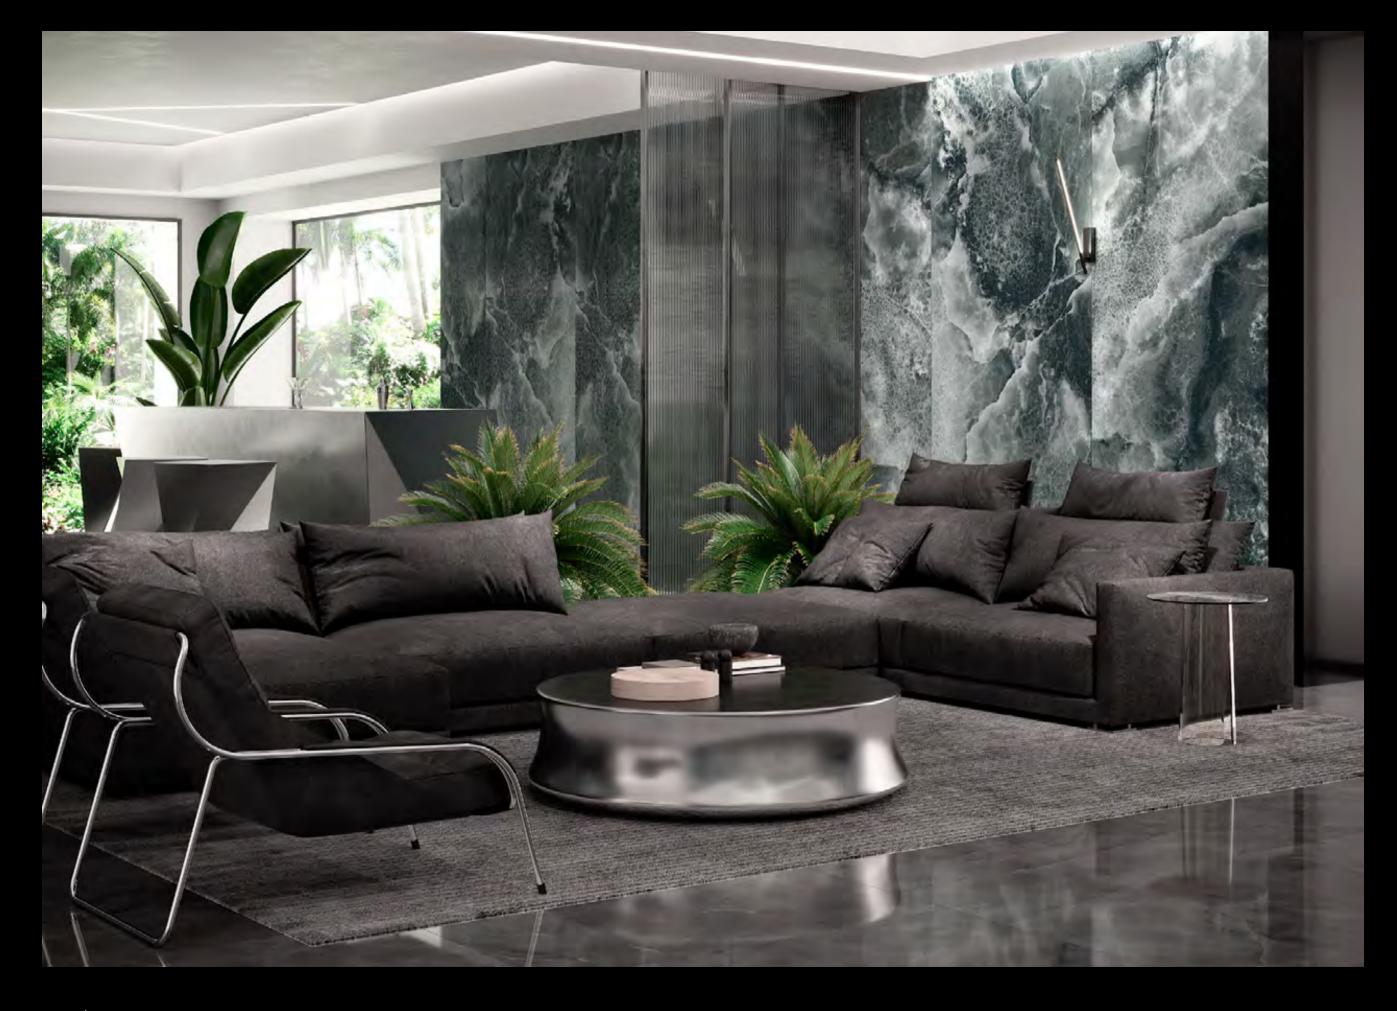

## **TEMPESTAS**

### **Rumble of thunder**

Playing with depth and fragmented geometries, Tempestas redraws the contours of stunning beauty whose expressive power lies in contrast.

Its distinctive identity, enhanced by its black hue and the balance between light and dark, lends substance and personality to spaces destined to be remembered.

Aesthetic value and technical performance come together in a luxury surface for **Automobili Lamborghini** environments, where recognition is instinctive.

When illuminated, the Tempestas surface reveals all the character of the iconic **Automobili Lamborghini** design.