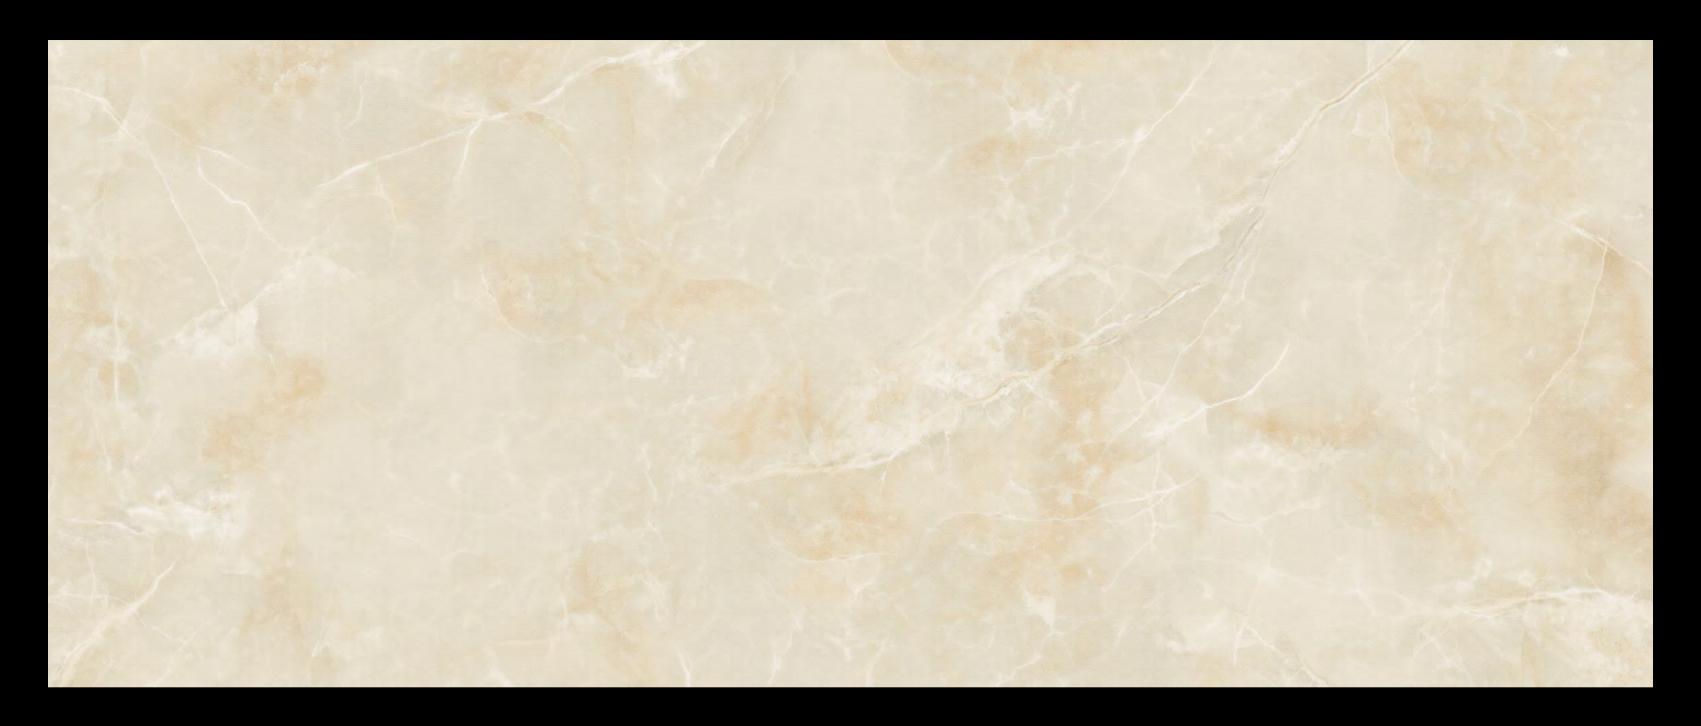

# TUMULTUS

Natural

1200 x 3000 x 6 mm 47.2 x 118.1 x 1/4 in Nominal Size

 The supplied slabs are mixed, including both branded and non-branded ones

# TUMULTUS

Polished

1200 x 3000 x 6 mm 47.2 x 118.1 x 1/4 in Nominal Size

 The supplied slabs are mixed, including both branded and non-branded ones