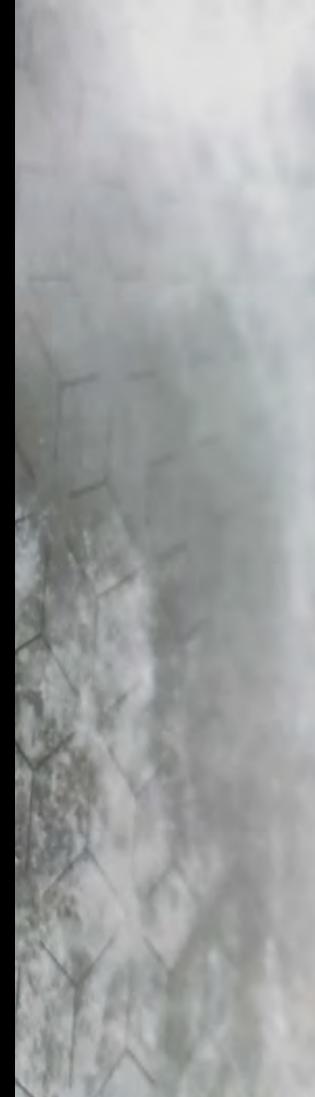

### Natural

Hidden yet bold, ready to shine at the slightest hint of light, the geometric patterns of the texture in the Natural finish are revealed with the same unique character that distinguishes **Automobili Lamborghini** style worldwide.

On this exclusive surface, an array of chromatic nuances coexist, linked by a through-grain that unfolds, proud yet subtle, in a web of encounters and contrasts.

The play of light within and on the surface reveals the unique, original and historic essence of **Automobili Lamborghini**.

### **Rumble of thunder**

Playing with depth and fragmented geometries, Tempestas redraws the contours of stunning beauty whose expressive power lies in contrast.

Its distinctive identity, enhanced by its black hue and the balance between light and dark, lends substance and personality to spaces destined to be remembered.