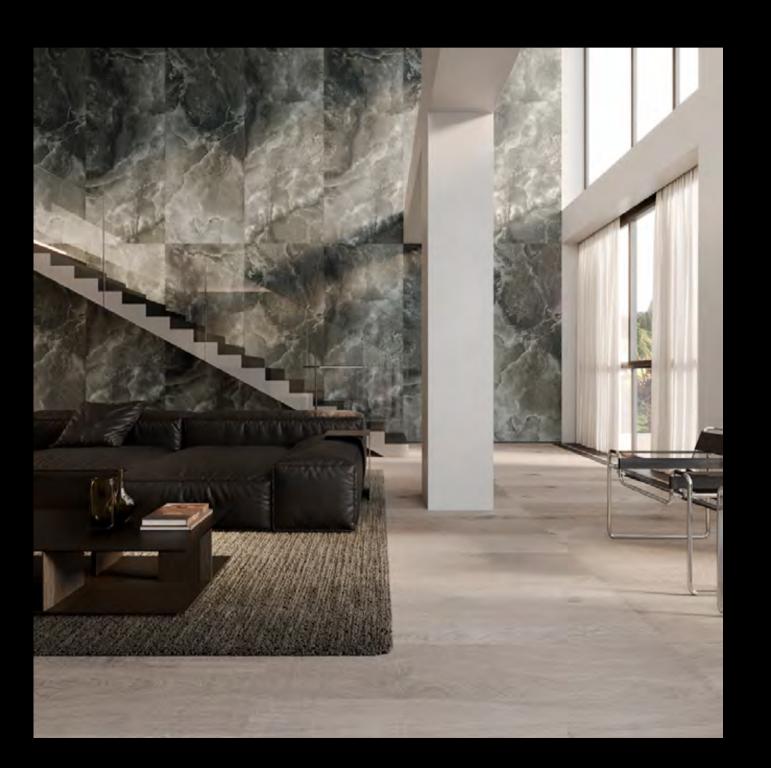

## **TEMPESTAS**

### **Rumble of thunder**

Playing with depth and fragmented geometries, Tempestas redraws the contours of stunning beauty whose expressive power lies in contrast.

Its distinctive identity, enhanced by its black hue and the balance between light and dark, lends substance and personality to spaces destined to be remembered.

Aesthetic value and technical performance come together in a luxury surface for **Automobili Lamborghini** environments, where recognition is instinctive.

When illuminated, the Tempestas surface reveals all the character of the iconic **Automobili Lamborghini** design.

# TEMPESTAS Natural

1200 x 3000 x 6 mm 47.2 x 118.1 x 1/4 in Nominal Size

 \* The supplied slabs are mixed, including both branded and non-branded ones

# TEMPESTAS Polished

1200 x 3000 x 6 mm 47.2 x 118.1 x 1/4 in Nominal Size

 The supplied slabs are mixed, including both branded and non-branded ones