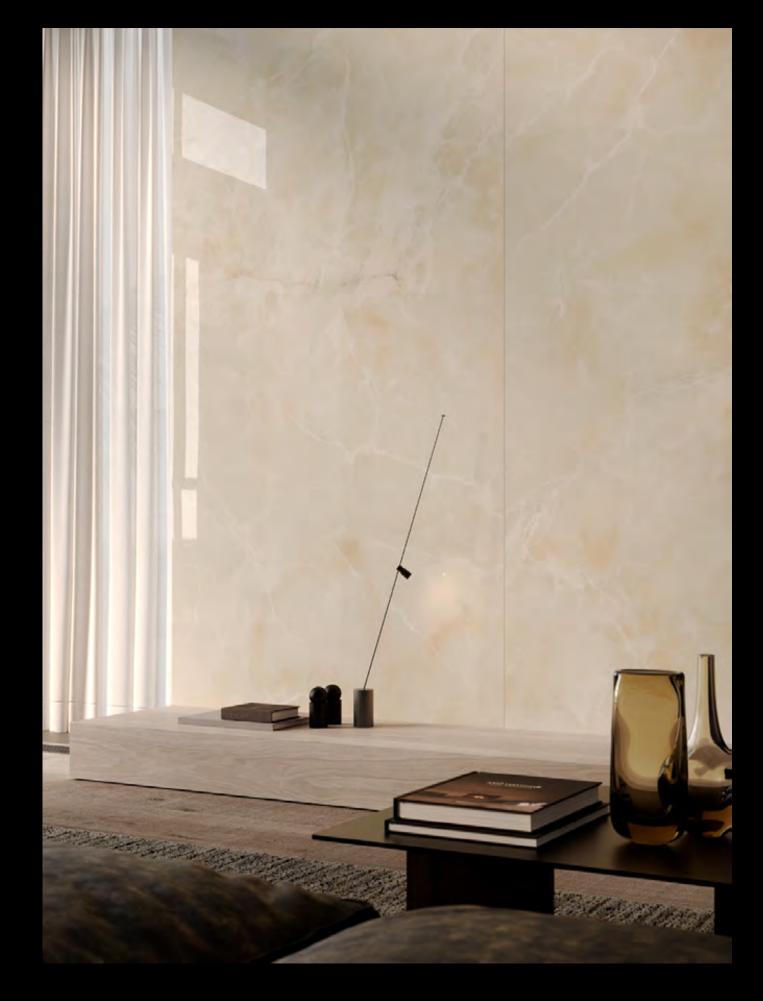

## SILENTIUM

### The sound of elegance

Delicate, refined, intense.

In a word, timeless. Silentium is a proud ambassador for elegance. A surface inspired by the magnificence of onyx and interpreted in ceramic form, to meet the needs of exclusive way of living.

For unmistakable style that captures your essence.

Concealed yet bold, ready to shine at the slightest hint of light, Silentium's patterns reveal the unique, unmatched personality of the **Automobili Lamborghini** style.

# SILENTIUM

Natural

1200 x 3000 x 6 mm 47.2 x 118.1 x 1/4 in Nominal Size

 The supplied slabs are mixed, including both branded and non-branded ones

# SILENTIUM

Polished

1200 x 3000 x 6 mm 47.2 x 118.1 x 1/4 in Nominal Size

 The supplied slabs are mixed, including both branded and non-branded ones