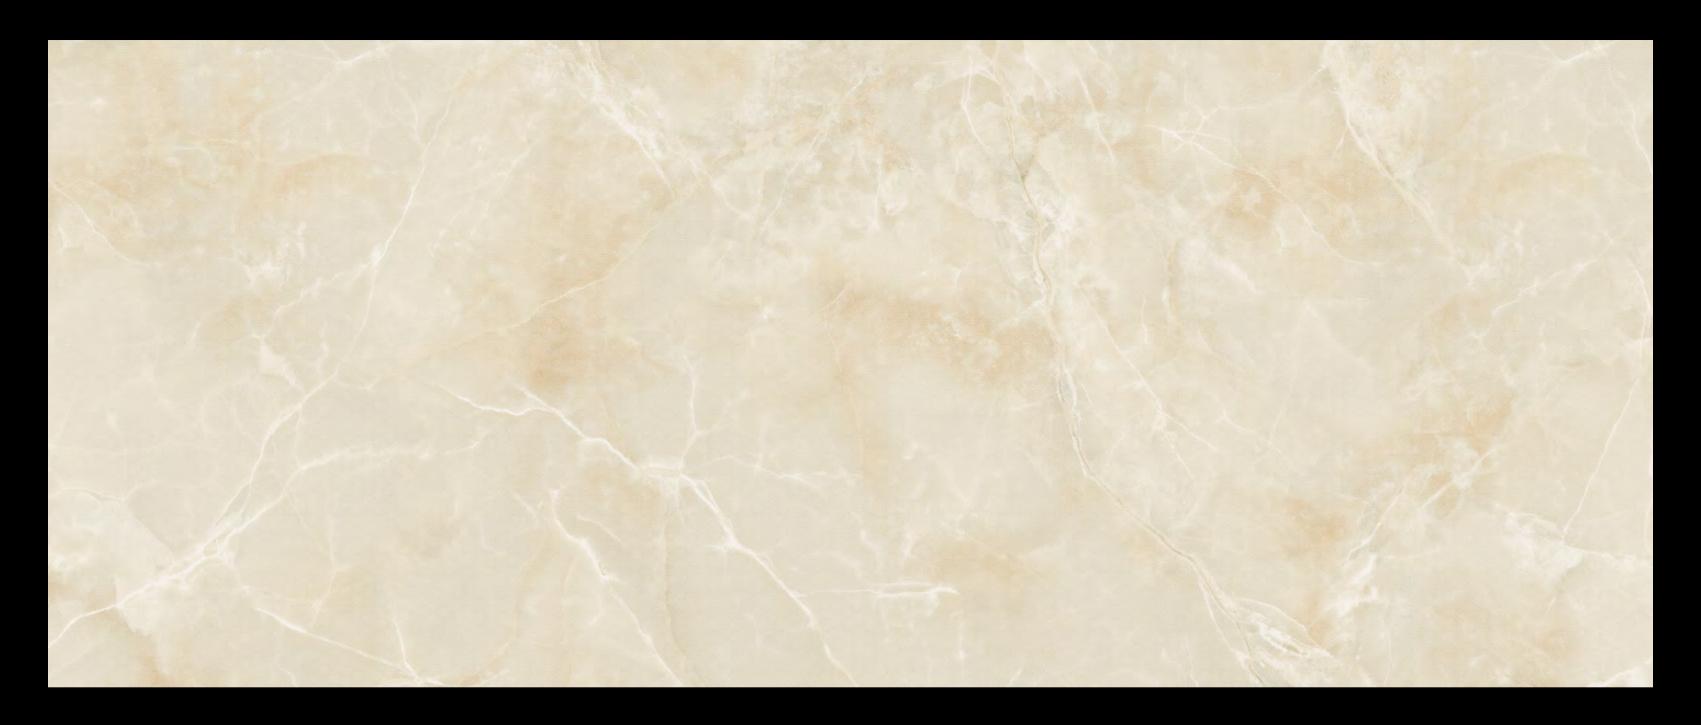

# SILENTIUM

Natural

1200 x 3000 x 6 mm 47.2 x 118.1 x 1/4 in Nominal Size

 The supplied slabs are mixed, including both branded and non-branded ones

# SILENTIUM

Polished

1200 x 3000 x 6 mm 47.2 x 118.1 x 1/4 in Nominal Size

 The supplied slabs are mixed, including both branded and non-branded ones