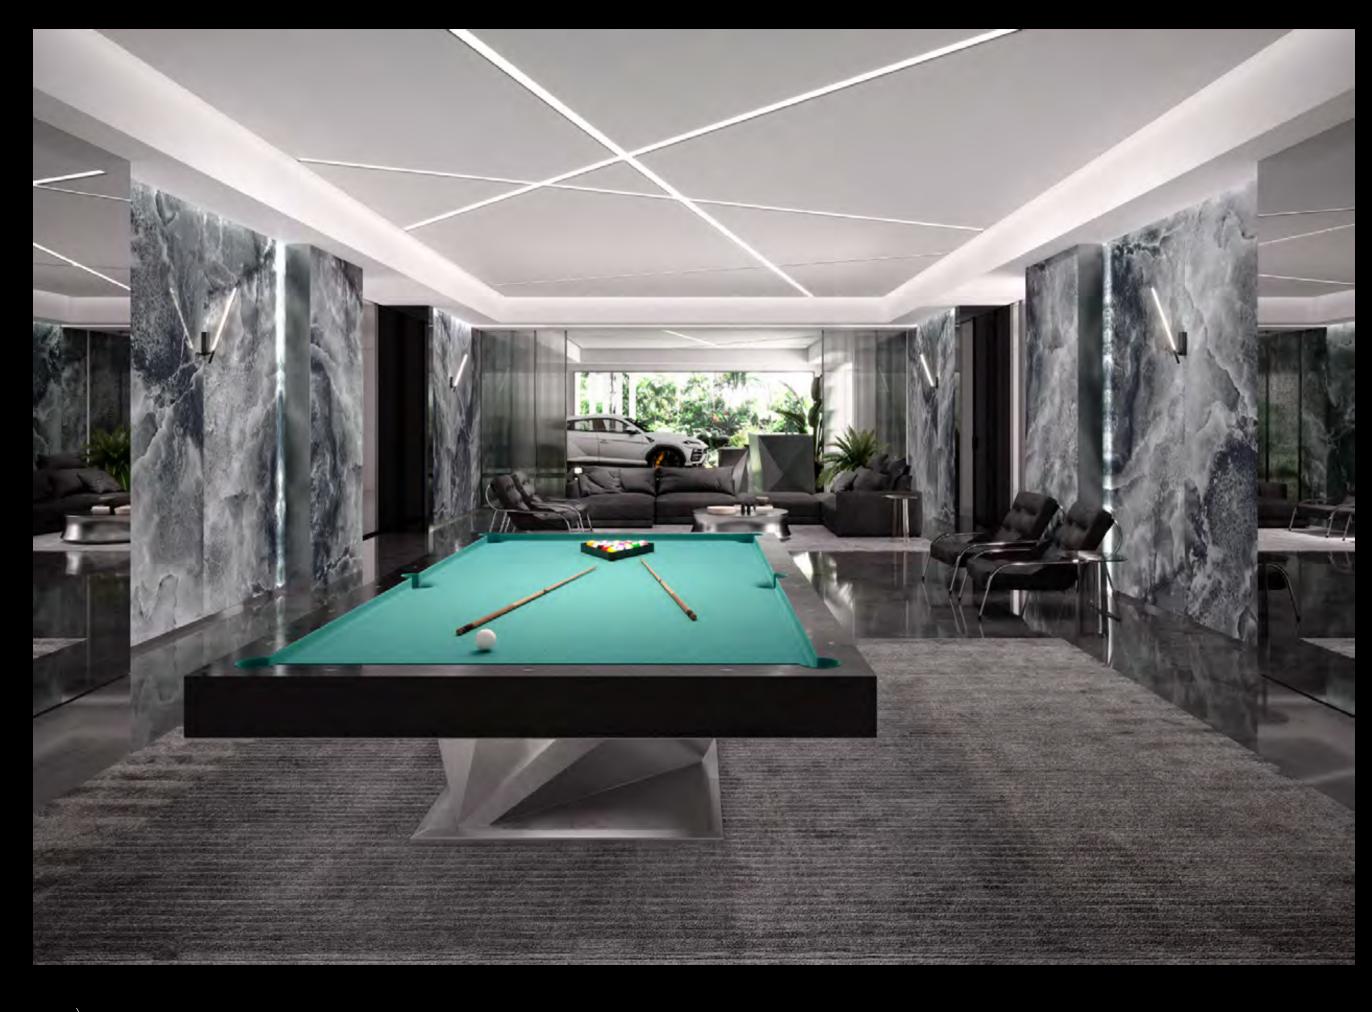

## **TEMPESTAS**

### **Rumble of thunder**

Playing with depth and fragmented geometries, Tempestas redraws the contours of stunning beauty whose expressive power lies in contrast.

Its distinctive identity, enhanced by its black hue and the balance between light and dark, lends substance and personality to spaces destined to be remembered.

Aesthetic value and technical performance come together in a luxury surface for **Automobili Lamborghini** environments, where recognition is instinctive.

When illuminated, the Tempestas surface reveals all the character of the iconic **Automobili Lamborghini** design.