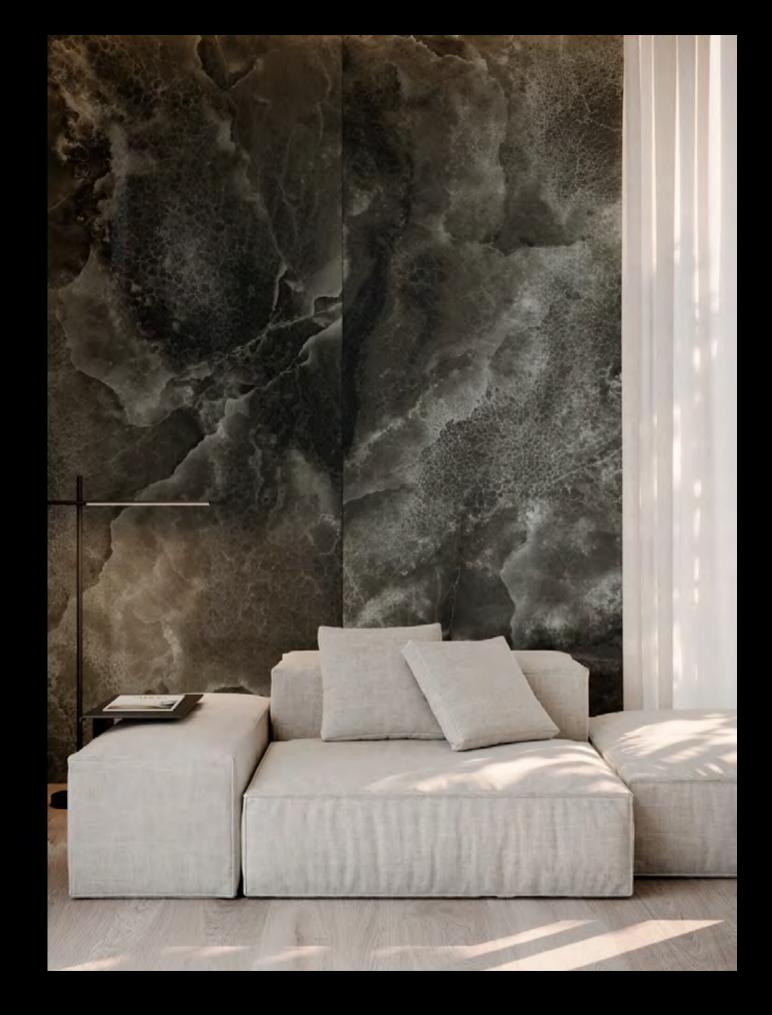

## **TEMPESTAS**

### **Rumble of thunder**

Playing with depth and fragmented geometries, Tempestas redraws the contours of stunning beauty whose expressive power lies in contrast.

Its distinctive identity, enhanced by its black hue and the balance between light and dark, lends substance and personality to spaces destined to be remembered.

Aesthetic value and technical performance come together in a luxury surface for **Automobili Lamborghini** environments, where recognition is instinctive.

When illuminated, the Tempestas surface reveals all the character of the iconic **Automobili Lamborghini** design.