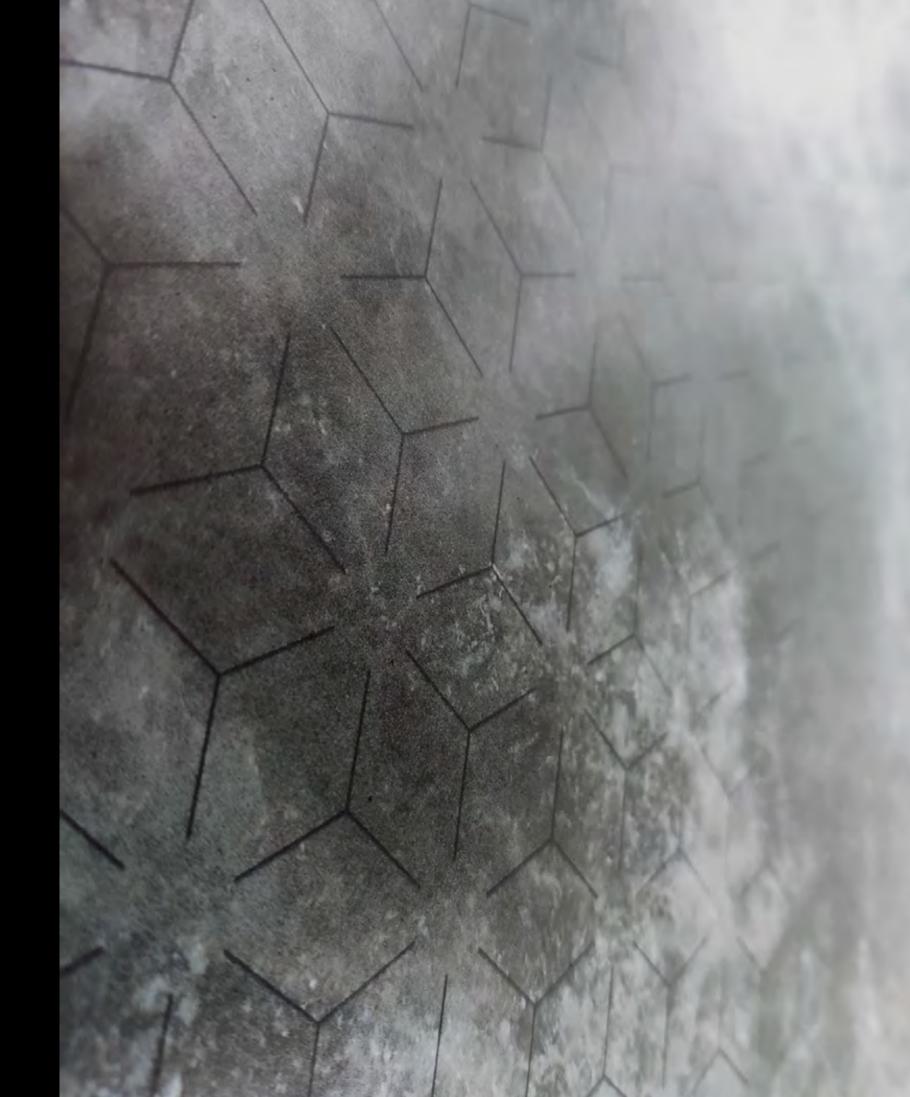

### Natural

Hidden yet bold, ready to shine at the slightest hint of light, the geometric patterns of the texture in the Natural finish are revealed with the same unique character that distinguishes **Automobili Lamborghini** style worldwide.

For unmistakable style that captures your essence.

Concealed yet bold, ready to shine at the slightest hint of light, Silentium's patterns reveal the unique, unmatched personality of the **Automobili Lamborghini** style.

On this exclusive surface, an array of chromatic nuances coexist, linked by a through-grain that unfolds, proud yet subtle, in a web of encounters and contrasts.

The play of light within and on the surface reveals the unique, original and historic essence of **Automobili Lamborghini**.