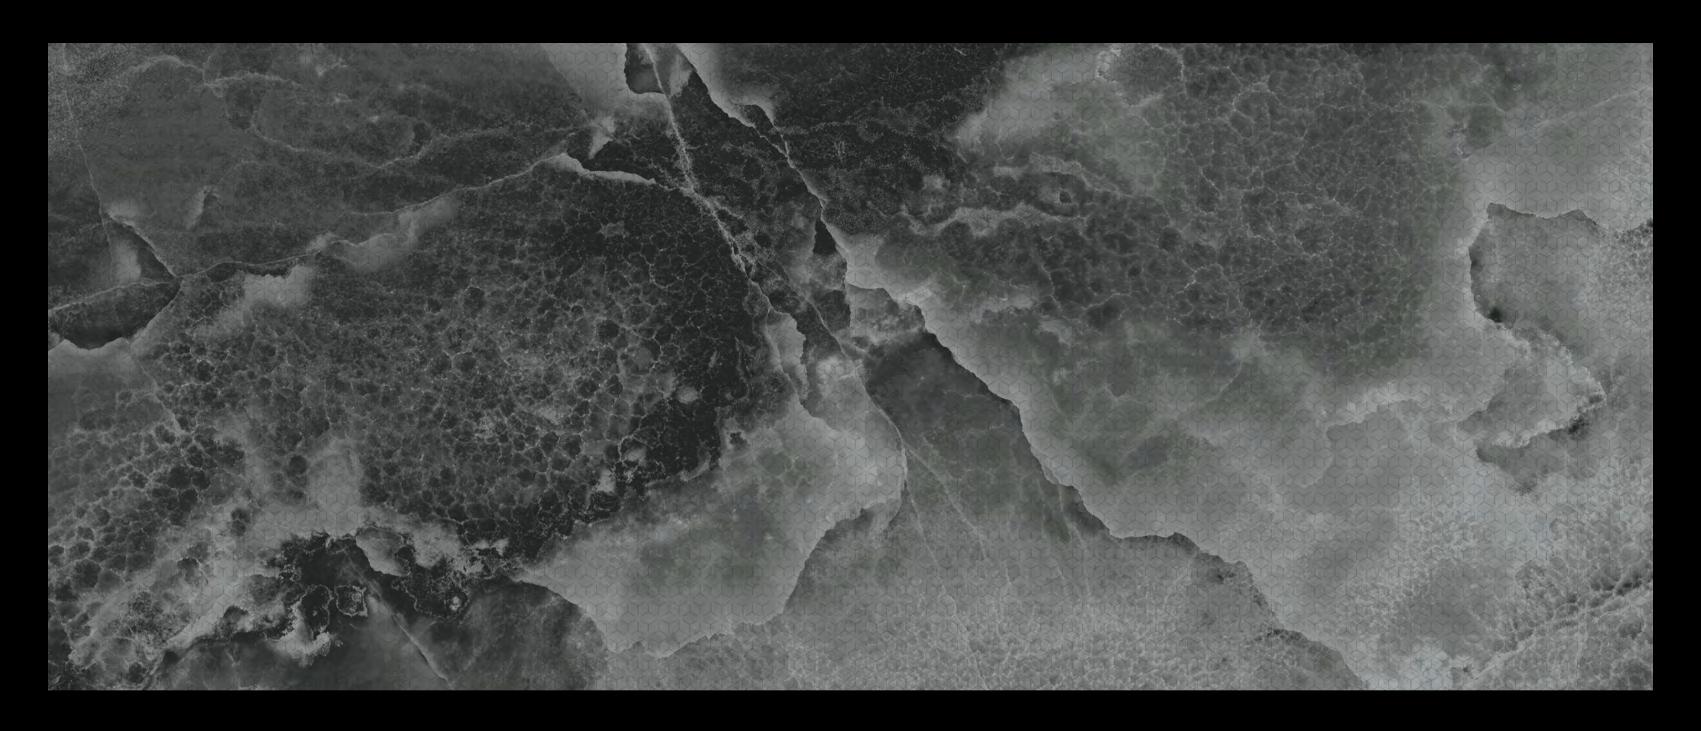

## **TEMPESTAS**

### **Rumble of thunder**

Playing with depth and fragmented geometries, Tempestas redraws the contours of stunning beauty whose expressive power lies in contrast.

Its distinctive identity, enhanced by its black hue and the balance between light and dark, lends substance and personality to spaces destined to be remembered.

Aesthetic value and technical performance come together in a luxury surface for **Automobili Lamborghini** environments, where recognition is instinctive.

When illuminated, the Tempestas surface reveals all the character of the iconic **Automobili Lamborghini** design.