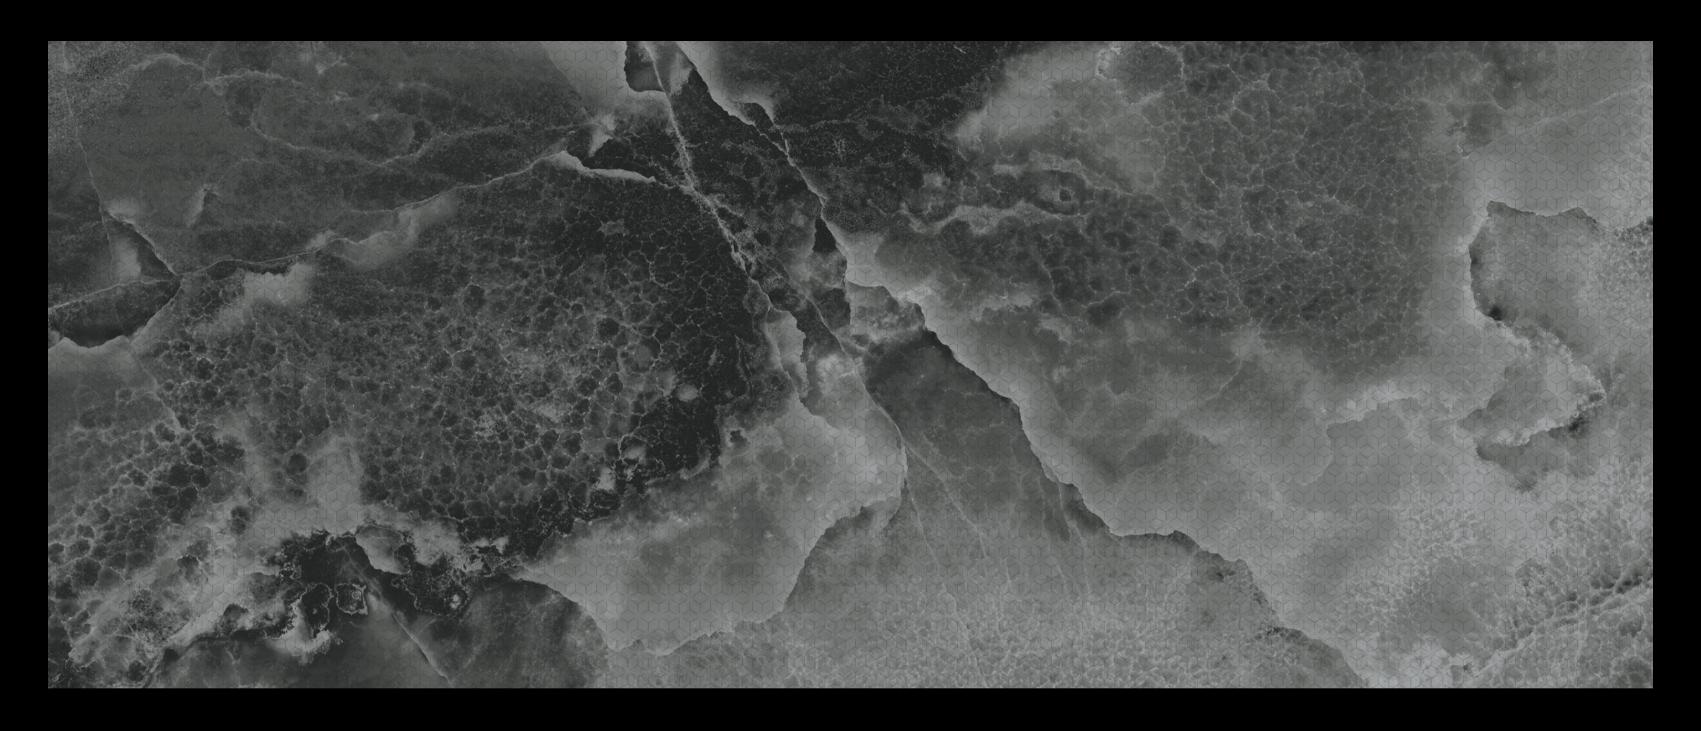

## **TEMPESTAS**

### **Rumble of thunder**

Playing with depth and fragmented geometries, Tempestas redraws the contours of stunning beauty whose expressive power lies in contrast.

Its distinctive identity, enhanced by its black hue and the balance between light and dark, lends substance and personality to spaces destined to be remembered.

Aesthetic value and technical performance come together in a luxury surface for **Automobili Lamborghini** environments, where recognition is instinctive.

When illuminated, the Tempestas surface reveals all the character of the iconic **Automobili Lamborghini** design.