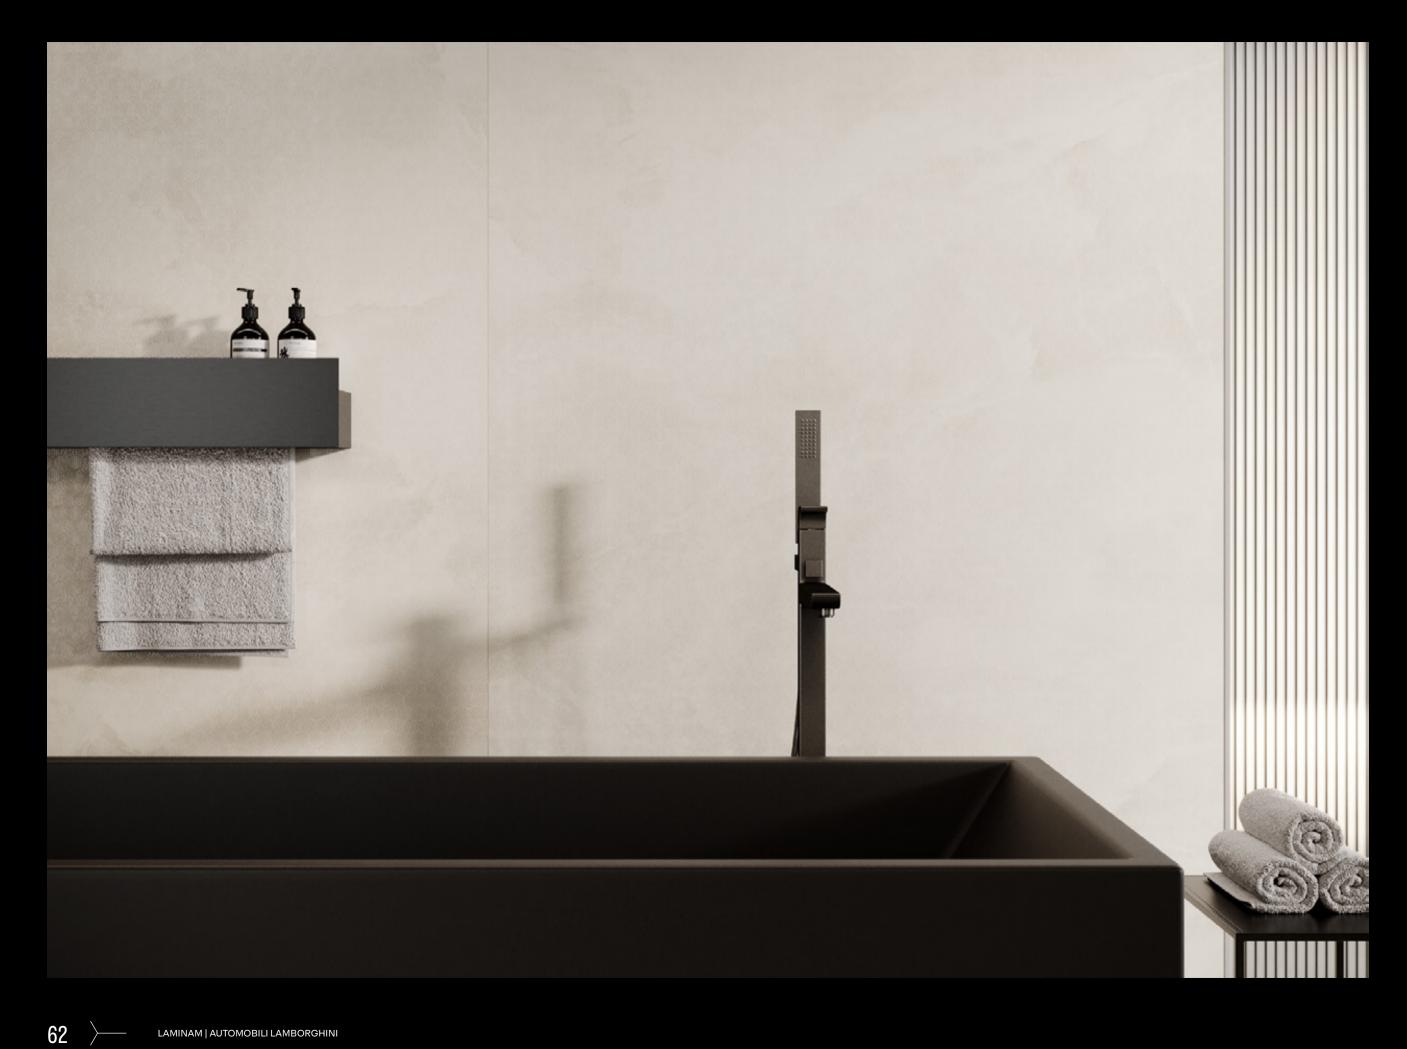

ive power lies in contrast.

Its distinctive identity, enhanced by its black hue and the balance between light and dark, lends substance and personality to spaces destined to be remembered.

Aesthetic value and technical performance come together in a luxury surface for **Automobili Lamborghini** environments, where recognition is instinctive.

When illuminated, the Tempestas surface reveals all the character of the iconic **Automobili Lamborghini** design.









# SIZES/ FINISHES

1200 x 3000 x 6 mm 47.2 x 118.1 x 1/4 in Natural

1200 x 3000 x 6 mm 47.2 x 118.1 x 1/4 in Polished



















TUMULTUS Polished 27





### **TEMPESTAS**

Polished

































**TEMPESTAS | SILENTIUM**Polished - Natural

48 — LAMINAM | AUTOMOBILI LAMBORGHINI

























# SILENTIUM

Natural





1200 x 3000 x 6 mm 47.2 x 118.1 x 1/4 in Nominal Size

 The supplied slabs are mixed, including both branded and non-branded ones



# SILENTIUM

Polished





1200 x 3000 x 6 mm 47.2 x 118.1 x 1/4 in Nominal Size

 The supplied slabs are mixed, including both branded and non-branded ones



# TUMULTUS Natural





1200 x 3000 x 6 mm 47.2 x 118.1 x 1/4 in Nominal Size

 The supplied slabs are mixed, including both branded and non-branded ones



# TUMULTUS

Polished





1200 x 3000 x 6 mm 47.2 x 118.1 x 1/4 in Nominal Size

 The supplied slabs are mixed, including both branded and non-branded ones



# TEMPESTAS Natural





1200 x 3000 x 6 mm 47.2 x 118.1 x 1/4 in Nominal Size

 \* The supplied slabs are mixed, including both branded and non-branded ones