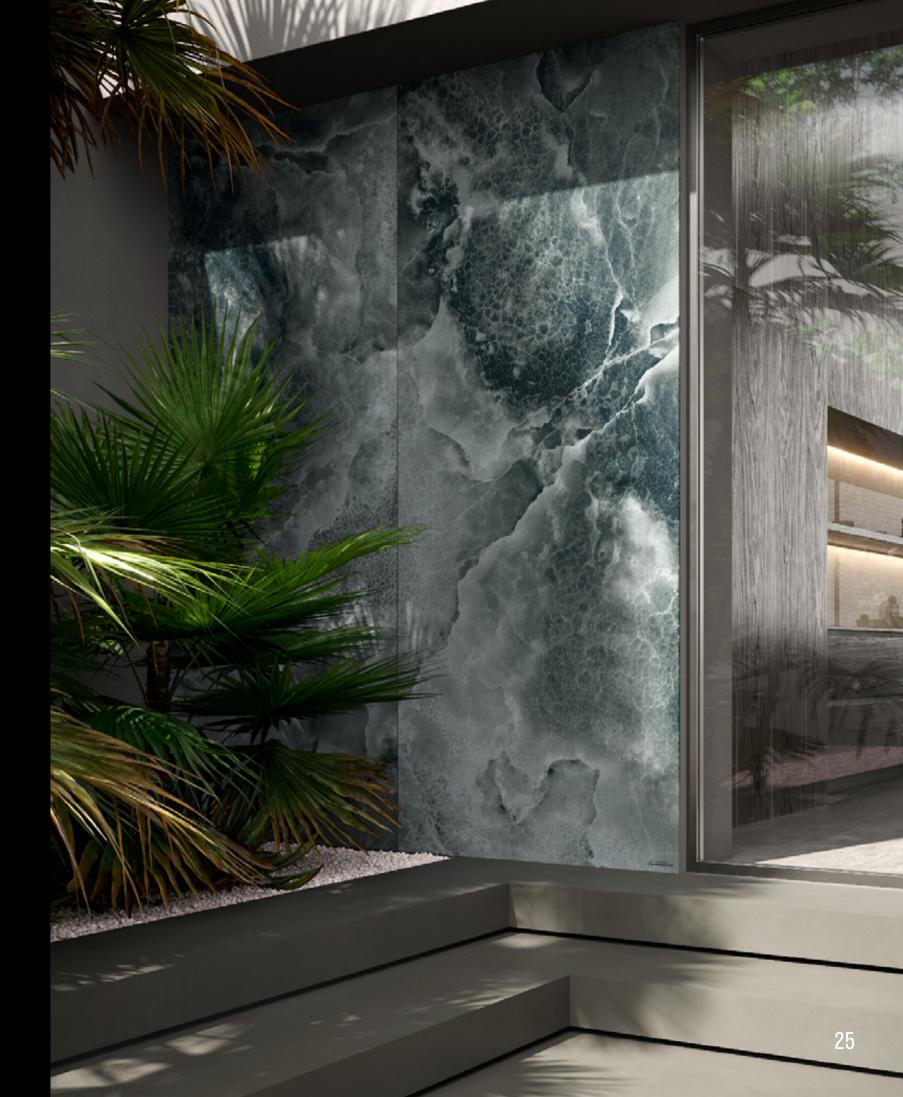

## SILENTIUM

### The sound of elegance

Delicate, refined, intense.

In a word, timeless. Silentium is a proud ambassador for elegance. A surface inspired by the magnificence of onyx and interpreted in ceramic form, to meet the needs of exclusive way of living.

For unmistakable style that captures your essence.

Concealed yet bold, ready to shine at the slightest hint of light, Silentium's patterns reveal the unique, unmatched personality of the **Automobili Lamborghini** style.