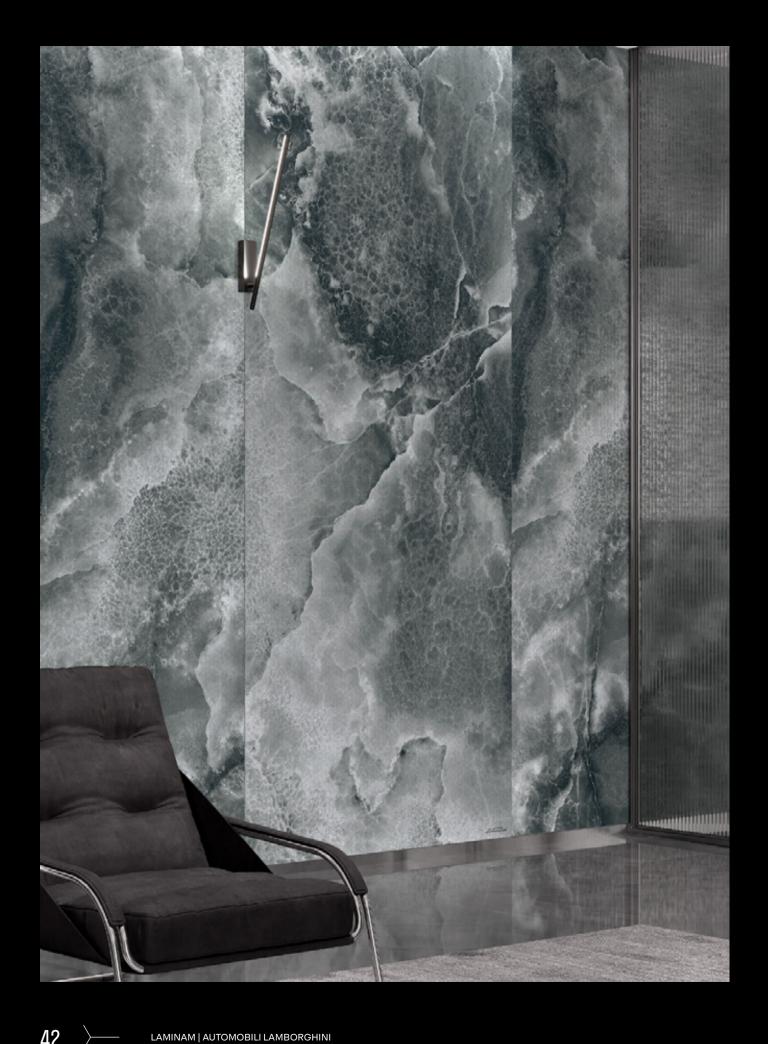

## **TEMPESTAS**

### **Rumble of thunder**

Playing with depth and fragmented geometries, Tempestas redraws the contours of stunning beauty whose expressive power lies in contrast.

Its distinctive identity, enhanced by its black hue and the balance between light and dark, lends substance and personality to spaces destined to be remembered.

Aesthetic value and technical performance come together in a luxury surface for **Automobili Lamborghini** environments, where recognition is instinctive.

When illuminated, the Tempestas surface reveals all the character of the iconic **Automobili Lamborghini** design.