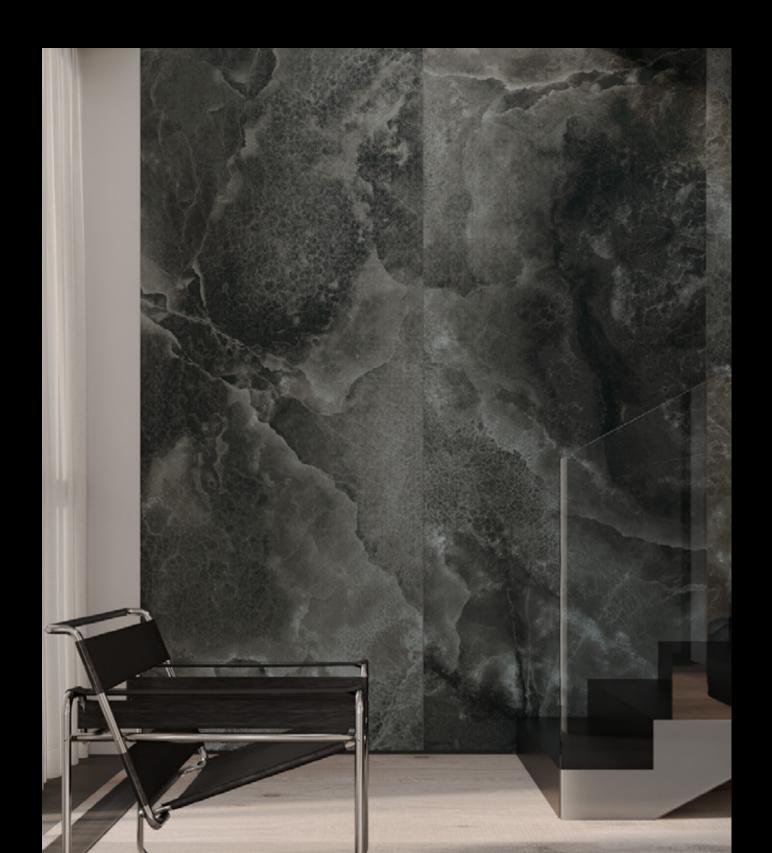

### **Rumble of thunder**

Playing with depth and fragmented geometries, Tempestas redraws the contours of stunning beauty whose expressive power lies in contrast.

Its distinctive identity, enhanced by its black hue and the balance between light and dark, lends substance and personality to spaces destined to be remembered.

Aesthetic value and technical performance come together in a luxury surface for **Automobili Lamborghini** environments, where recognition is instinctive.

When illuminated, the Tempestas surface reveals all the character of the iconic **Automobili Lamborghini** design.