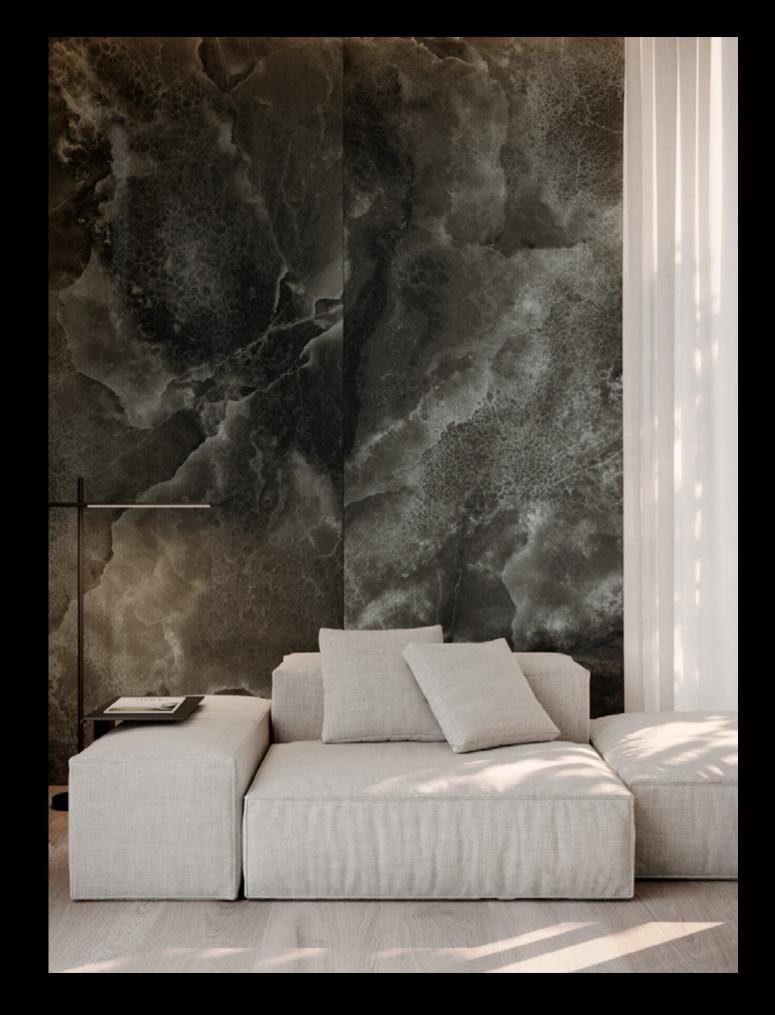

## **TEMPESTAS**

### **Rumble of thunder**

Playing with depth and fragmented geometries, Tempestas redraws the contours of stunning beauty whose expressive power lies in contrast.

Its distinctive identity, enhanced by its black hue and the balance between light and dark, lends substance and personality to spaces destined to be remembered.

Aesthetic value and technical performance come together in a luxury surface for **Automobili Lamborghini** environments, where recognition is instinctive.

When illuminated, the Tempestas surface reveals all the character of the iconic **Automobili Lamborghini** design.