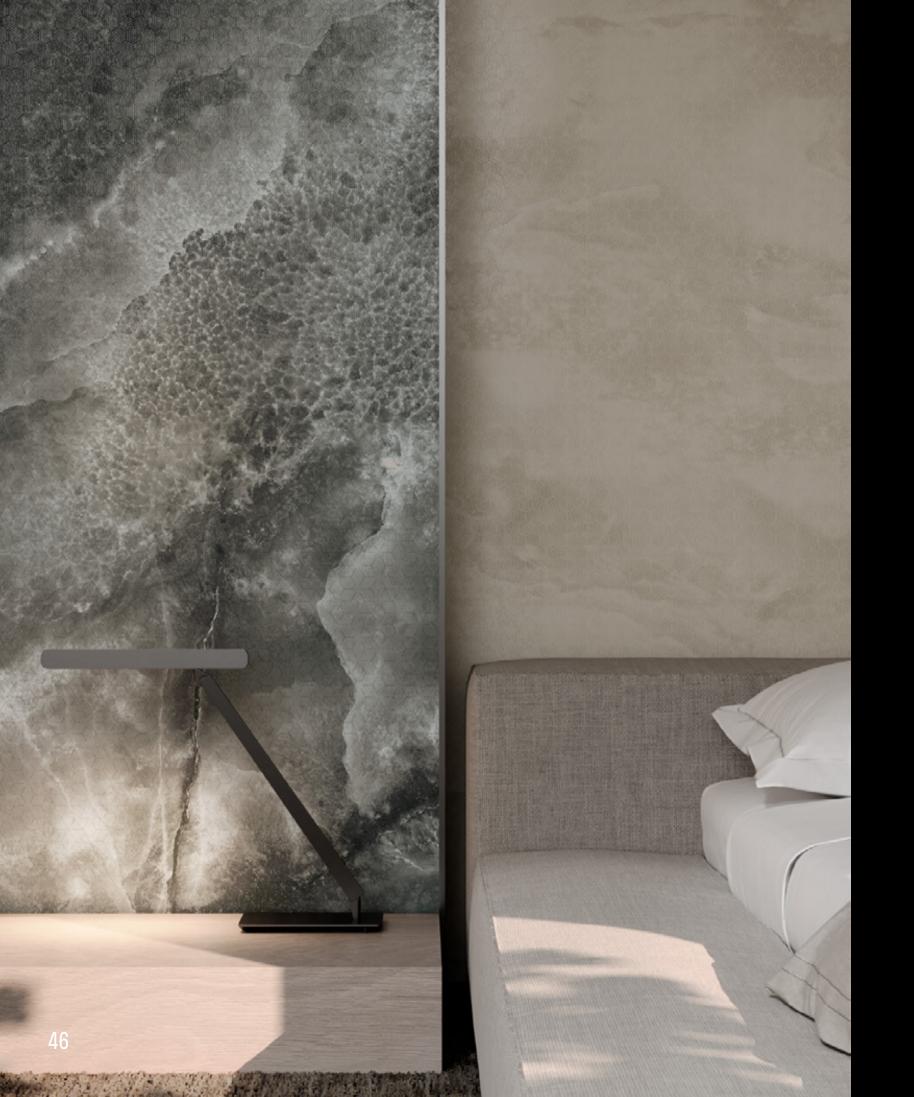

## **TEMPESTAS**

### **Rumble of thunder**

Playing with depth and fragmented geometries, Tempestas redraws the contours of stunning beauty whose expressive power lies in contrast.

Its distinctive identity, enhanced by its black hue and the balance between light and dark, lends substance and personality to spaces destined to be remembered.

Aesthetic value and technical performance come together in a luxury surface for **Automobili Lamborghini** environments, where recognition is instinctive.

When illuminated, the Tempestas surface reveals all the character of the iconic **Automobili Lamborghini** design.