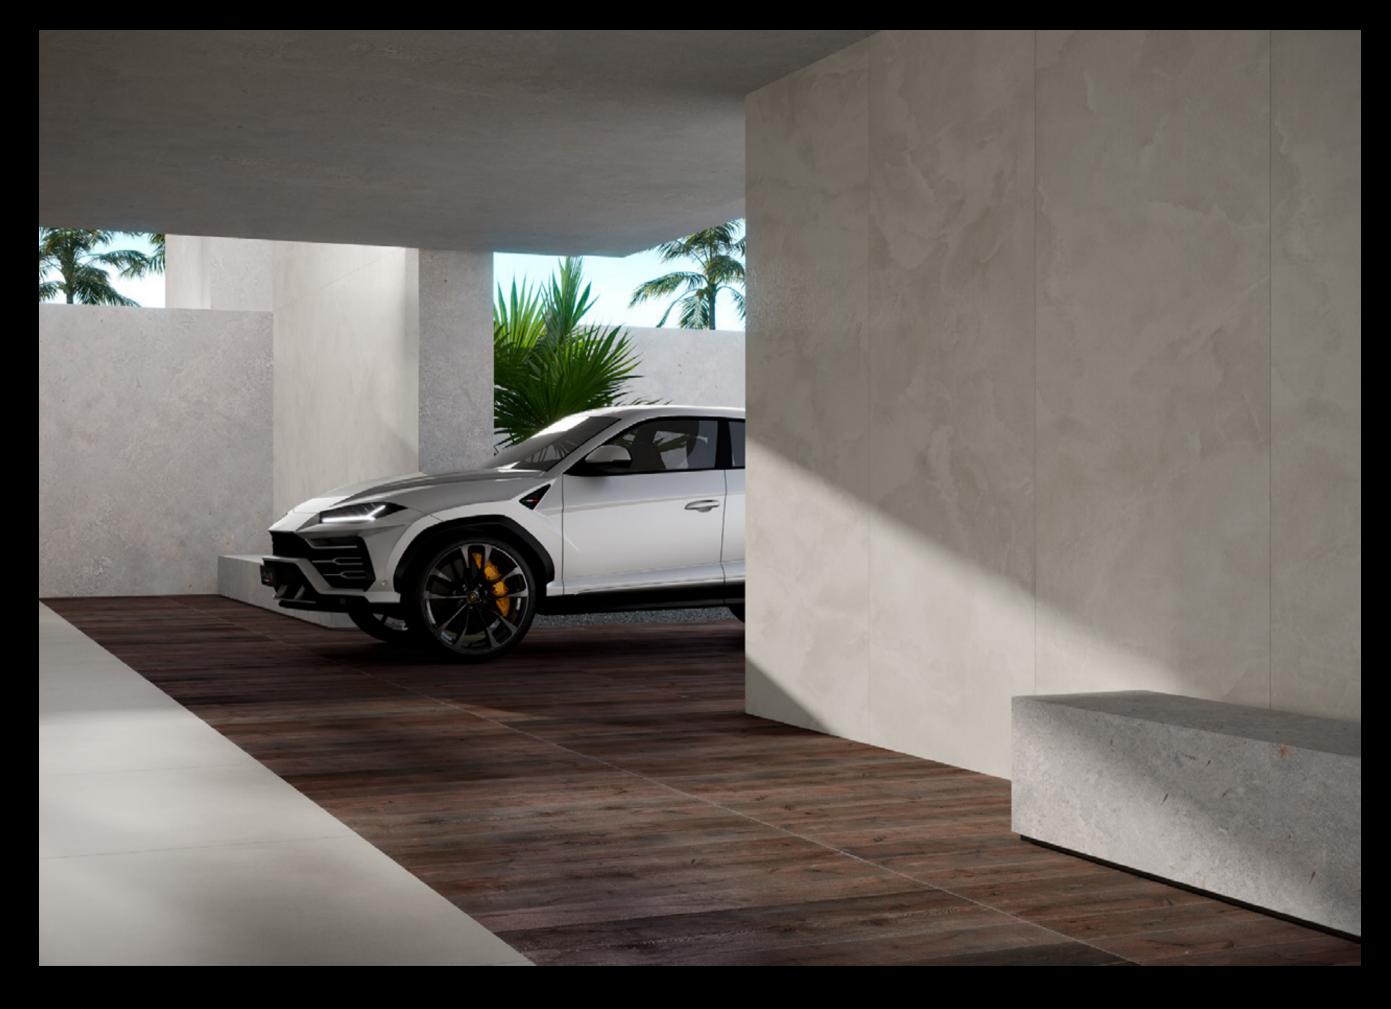

# TECHNICAL INFORMATION

## SUSTAINABILITY

Laminam | Automobili Lamborghini Surfaces - 6 is the basic slab.

### **Processing surface:**

1200 x 3000 mm 47.2 x 118.1 in (Nominal Size)

#### Nominal thickness:

6 mm 1/4 in (Nominal Size)