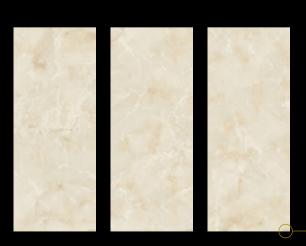

### Natural

Hidden yet bold, ready to shine at the slightest hint of light, the geometric patterns of the texture in the Natural finish are revealed with the same unique character that distinguishes **Automobili Lamborghini** style worldwide.

### **Polished**

The Polished finish entrusts its expressive power to light, which is reflected in a two-way exchange between the surface and the environment, giving its texture the prestigious style of **Automobili Lamborghini**.