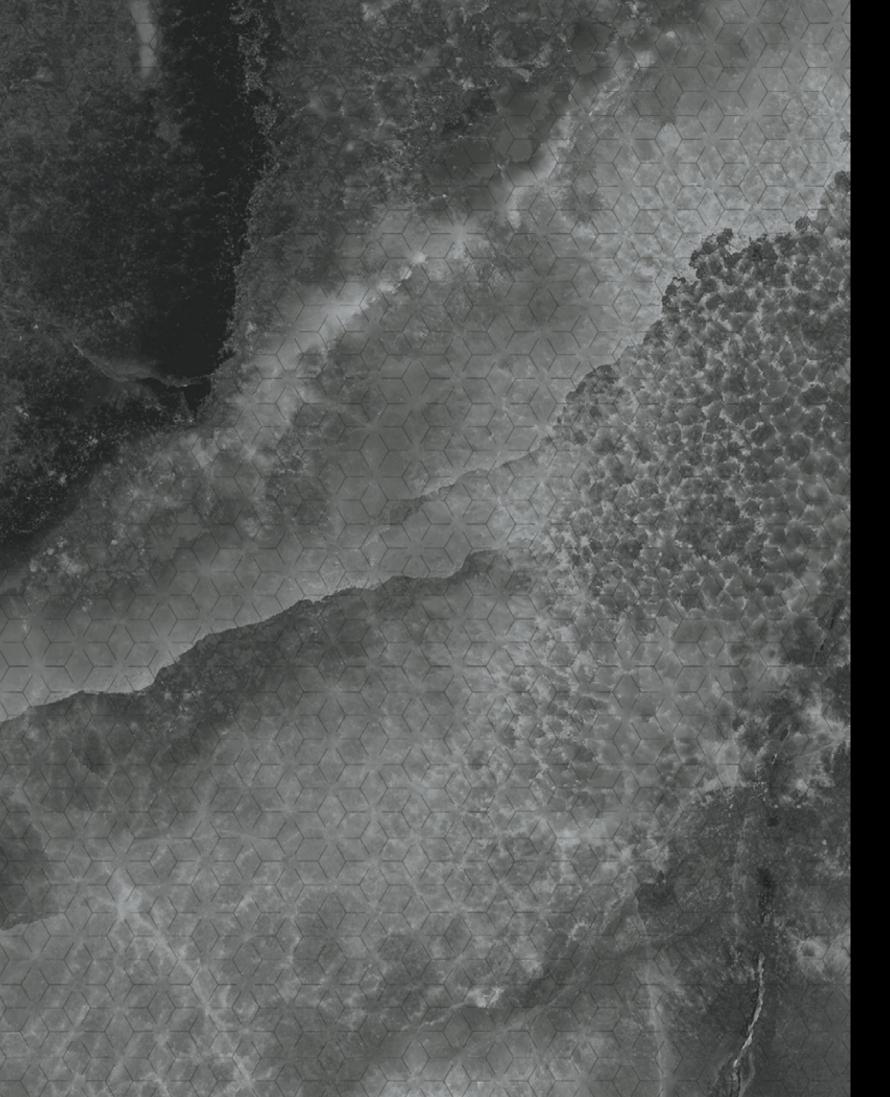

### Natural

Hidden yet bold, ready to shine at the slightest hint of light, the geometric patterns of the texture in the Natural finish are revealed with the same unique character that distinguishes **Automobili Lamborghini** style worldwide.

### **Polished**

The Polished finish entrusts its expressive power to light, which is reflected in a two-way exchange between the surface and the environment, giving its texture the prestigious style of **Automobili Lamborghini**.