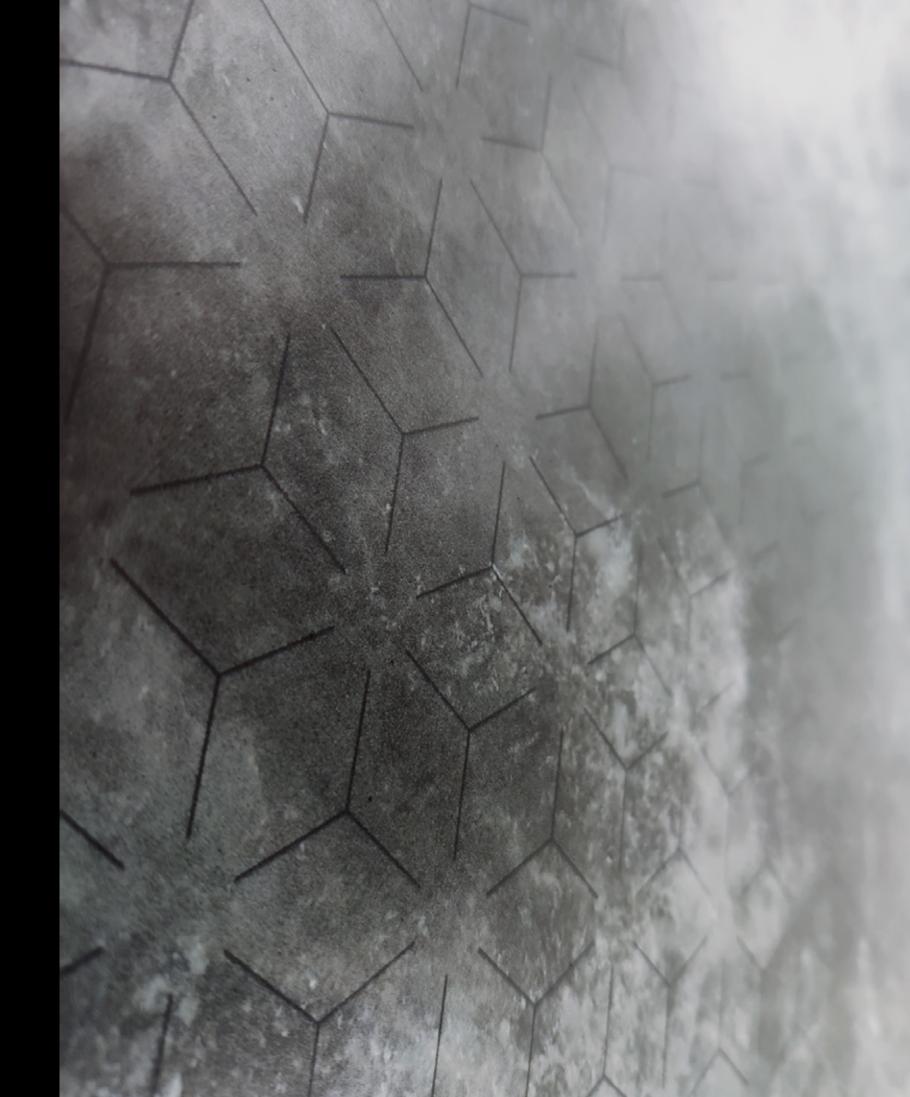

### Natural

Hidden yet bold, ready to shine at the slightest hint of light, the geometric patterns of the texture in the Natural finish are revealed with the same unique character that distinguishes **Automobili Lamborghini** style worldwide.

### **Polished**

The Polished finish entrusts its expressive power to light, which is reflected in a two-way exchange between the surface and the environment, giving its texture the prestigious style of **Automobili Lamborghini**.