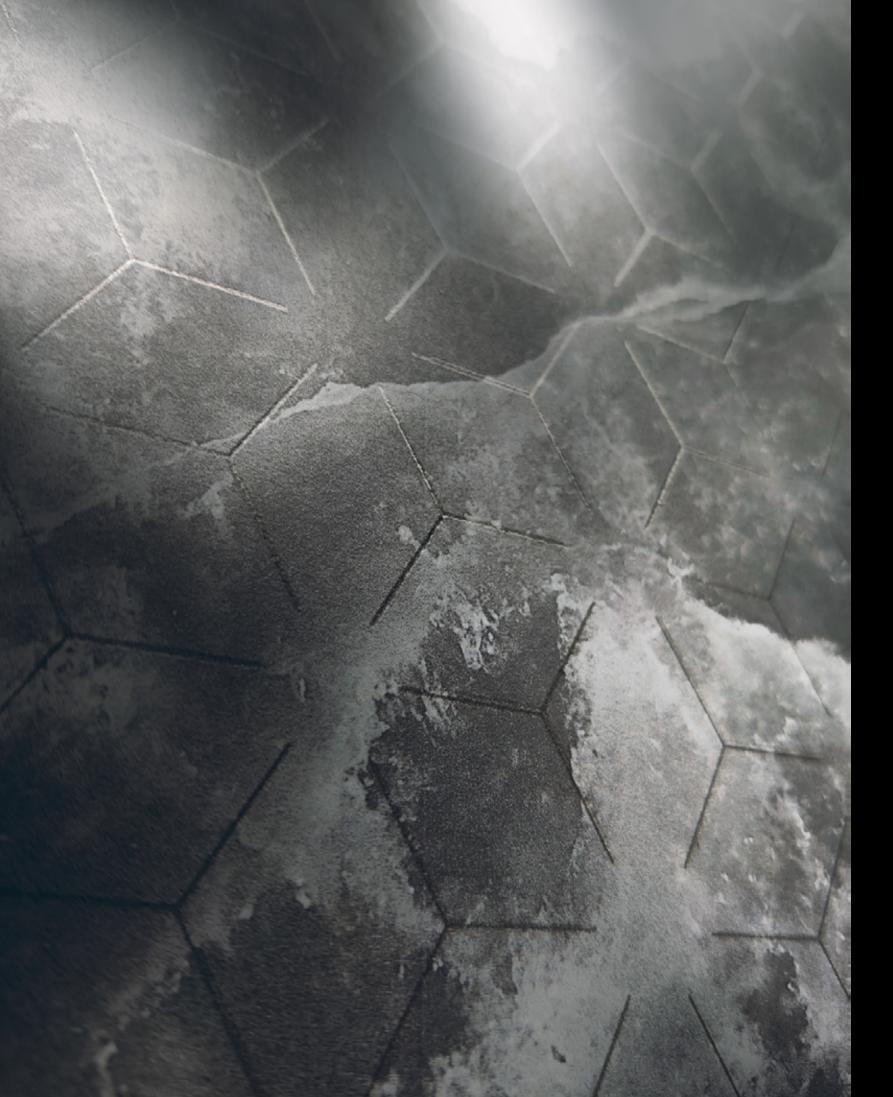

### Natural

Hidden yet bold, ready to shine at the slightest hint of light, the geometric patterns of the texture in the Natural finish are revealed with the same unique character that distinguishes **Automobili Lamborghini** style worldwide.

On this exclusive surface, an array of chromatic nuances coexist, linked by a through-grain that unfolds, proud yet subtle, in a web of encounters and contrasts.

The play of light within and on the surface reveals the unique, original and historic essence of **Automobili Lamborghini**.