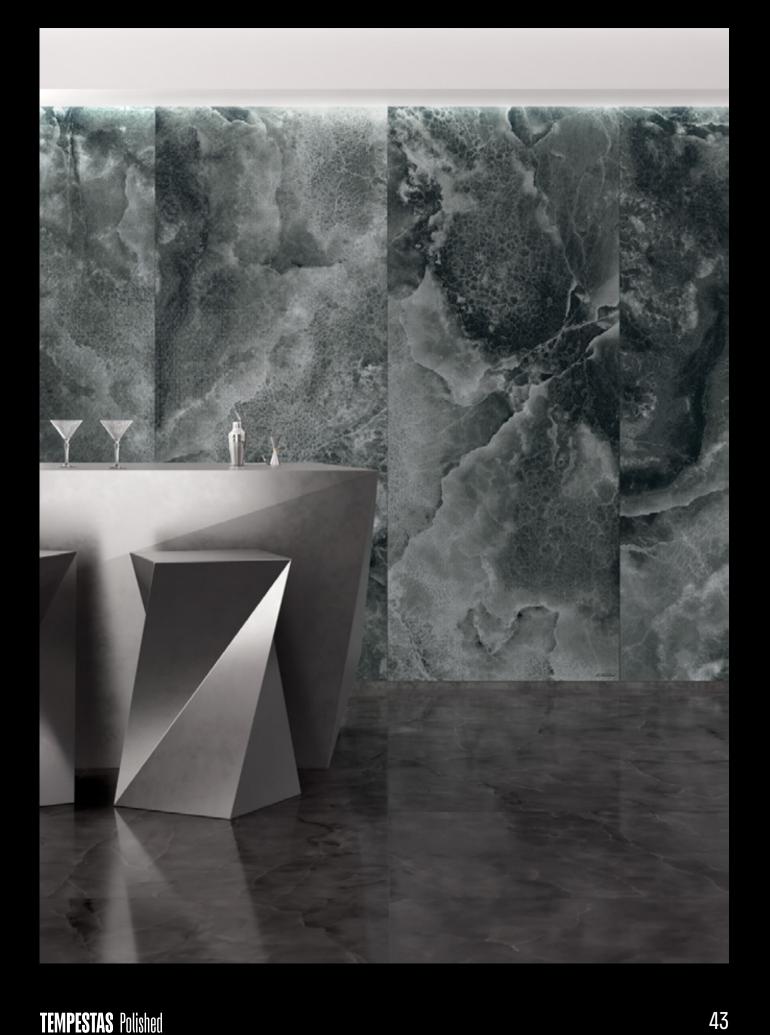

## **TEMPESTAS**

### **Rumble of thunder**

Playing with depth and fragmented geometries, Tempestas redraws the contours of stunning beauty whose expressive power lies in contrast.

Its distinctive identity, enhanced by its black hue and the balance between light and dark, lends substance and personality to spaces destined to be remembered.

Aesthetic value and technical performance come together in a luxury surface for **Automobili Lamborghini** environments, where recognition is instinctive.

When illuminated, the Tempestas surface reveals all the character of the iconic **Automobili Lamborghini** design.

### **TEMPESTAS**

Polished

**TEMPESTAS | SILENTIUM**Polished - Natural

48 — LAMINAM | AUTOMOBILI LAMBORGHINI