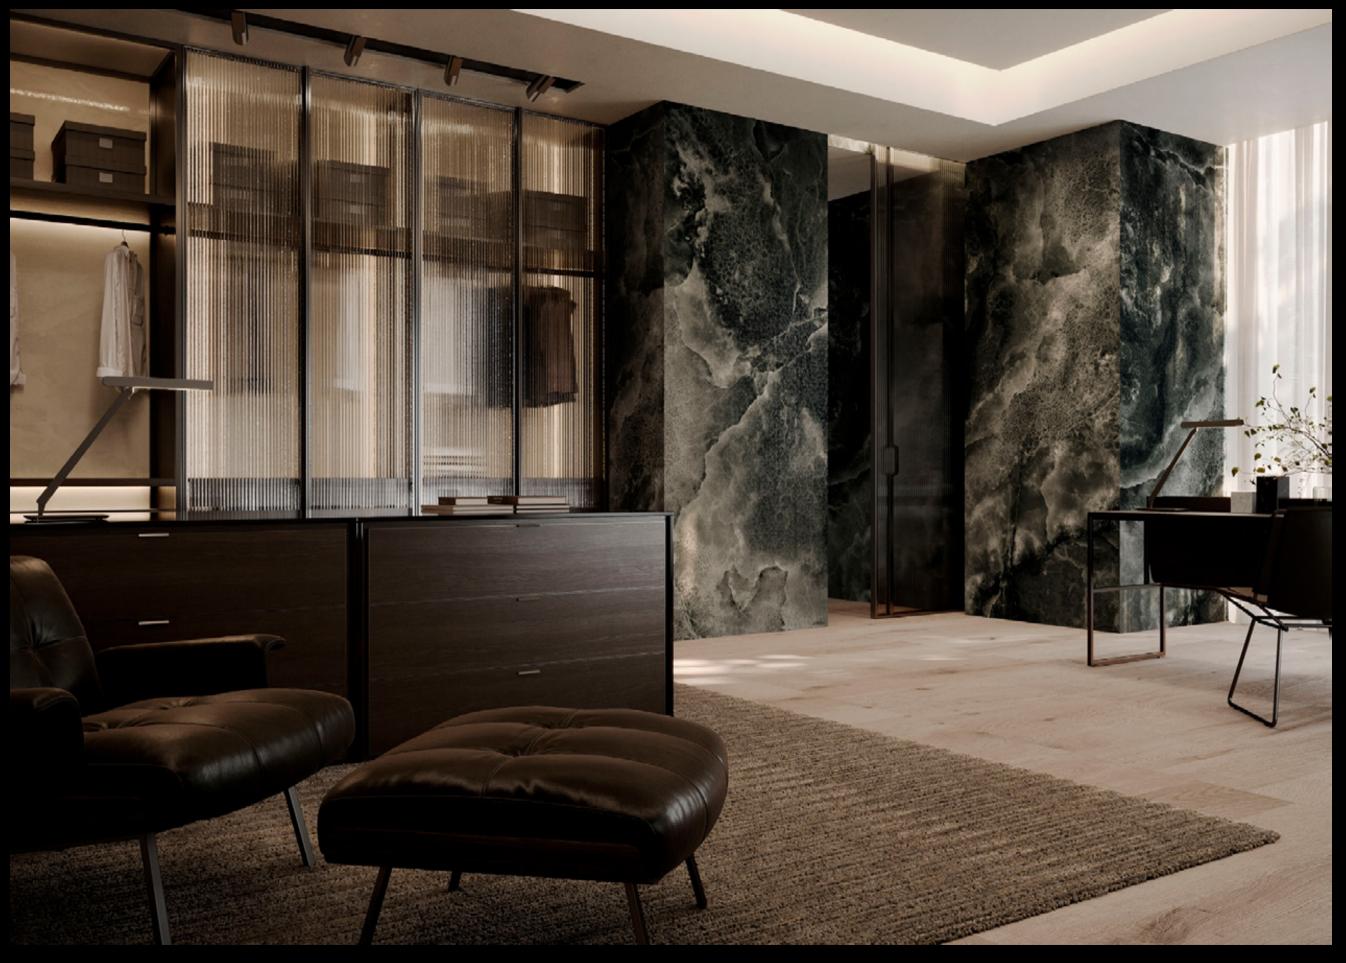

## **TEMPESTAS**

### **Rumble of thunder**

Playing with depth and fragmented geometries, Tempestas redraws the contours of stunning beauty whose expressive power lies in contrast.

Its distinctive identity, enhanced by its black hue and the balance between light and dark, lends substance and personality to spaces destined to be remembered.

Aesthetic value and technical performance come together in a luxury surface for **Automobili Lamborghini** environments, where recognition is instinctive.

When illuminated, the Tempestas surface reveals all the character of the iconic **Automobili Lamborghini** design.