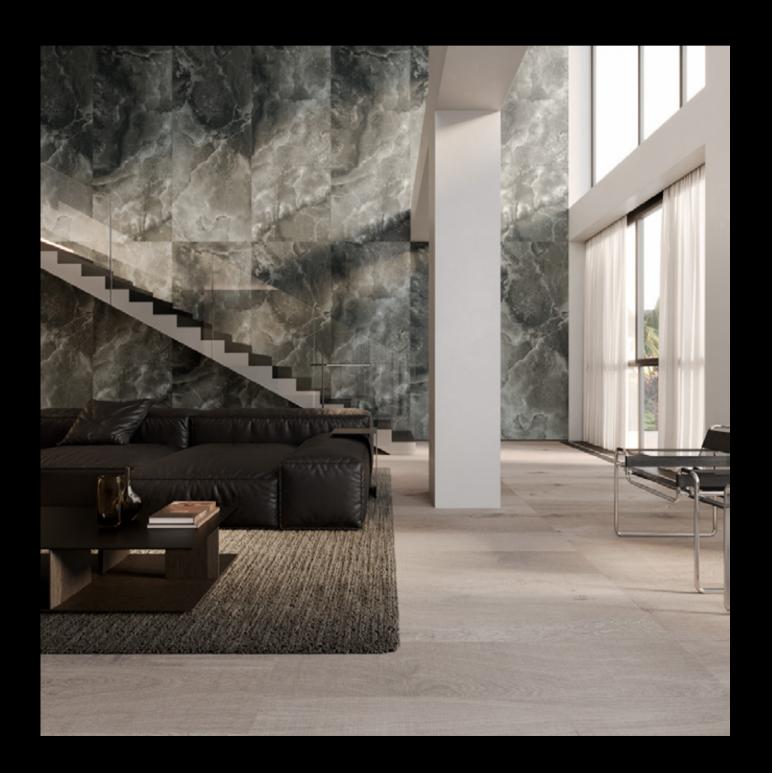

### **Rumble of thunder**

Playing with depth and fragmented geometries, Tempestas redraws the contours of stunning beauty whose expressive power lies in contrast.

Its distinctive identity, enhanced by its black hue and the balance between light and dark, lends substance and personality to spaces destined to be remembered.

Aesthetic value and technical performance come together in a luxury surface for **Automobili Lamborghini** environments, where recognition is instinctive.

When illuminated, the Tempestas surface reveals all the character of the iconic **Automobili Lamborghini** design.