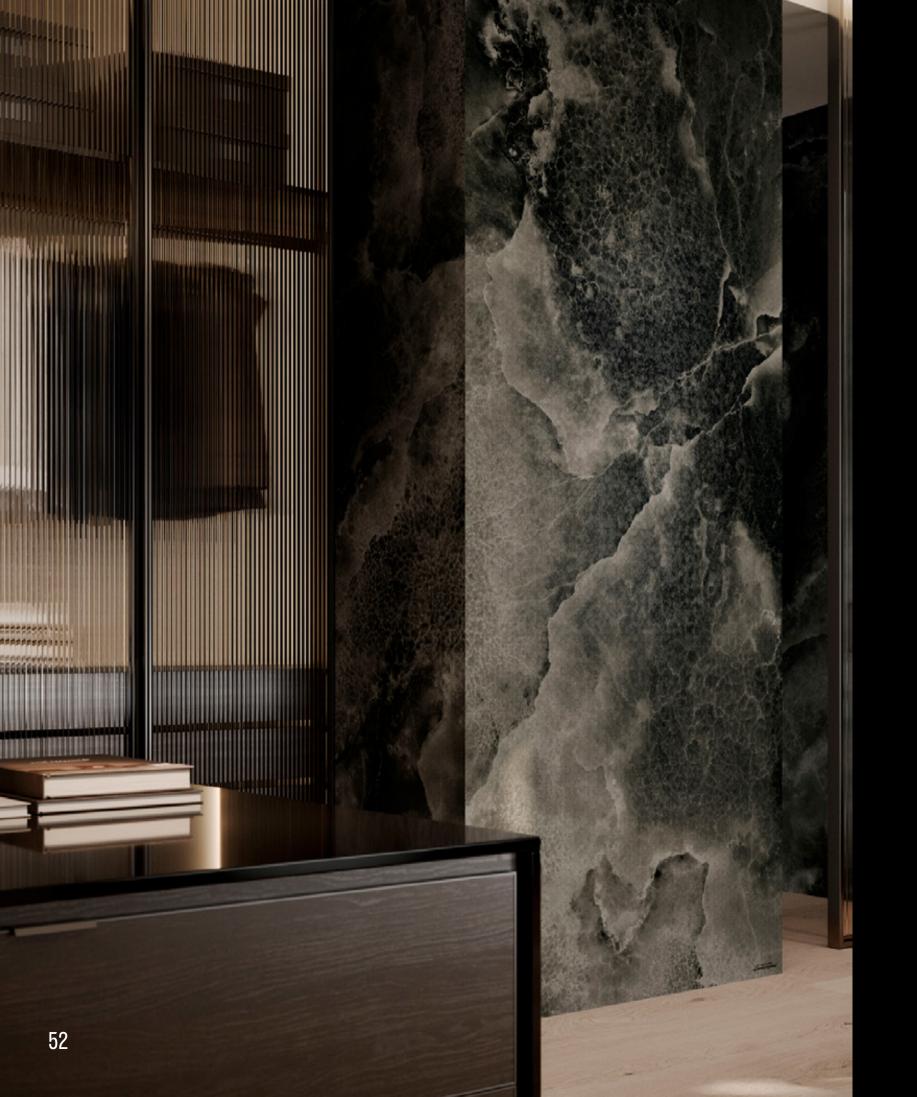

## **TEMPESTAS**

### **Rumble of thunder**

Playing with depth and fragmented geometries, Tempestas redraws the contours of stunning beauty whose expressive power lies in contrast.

Its distinctive identity, enhanced by its black hue and the balance between light and dark, lends substance and personality to spaces destined to be remembered.

Aesthetic value and technical performance come together in a luxury surface for **Automobili Lamborghini** environments, where recognition is instinctive.

When illuminated, the Tempestas surface reveals all the character of the iconic **Automobili Lamborghini** design.