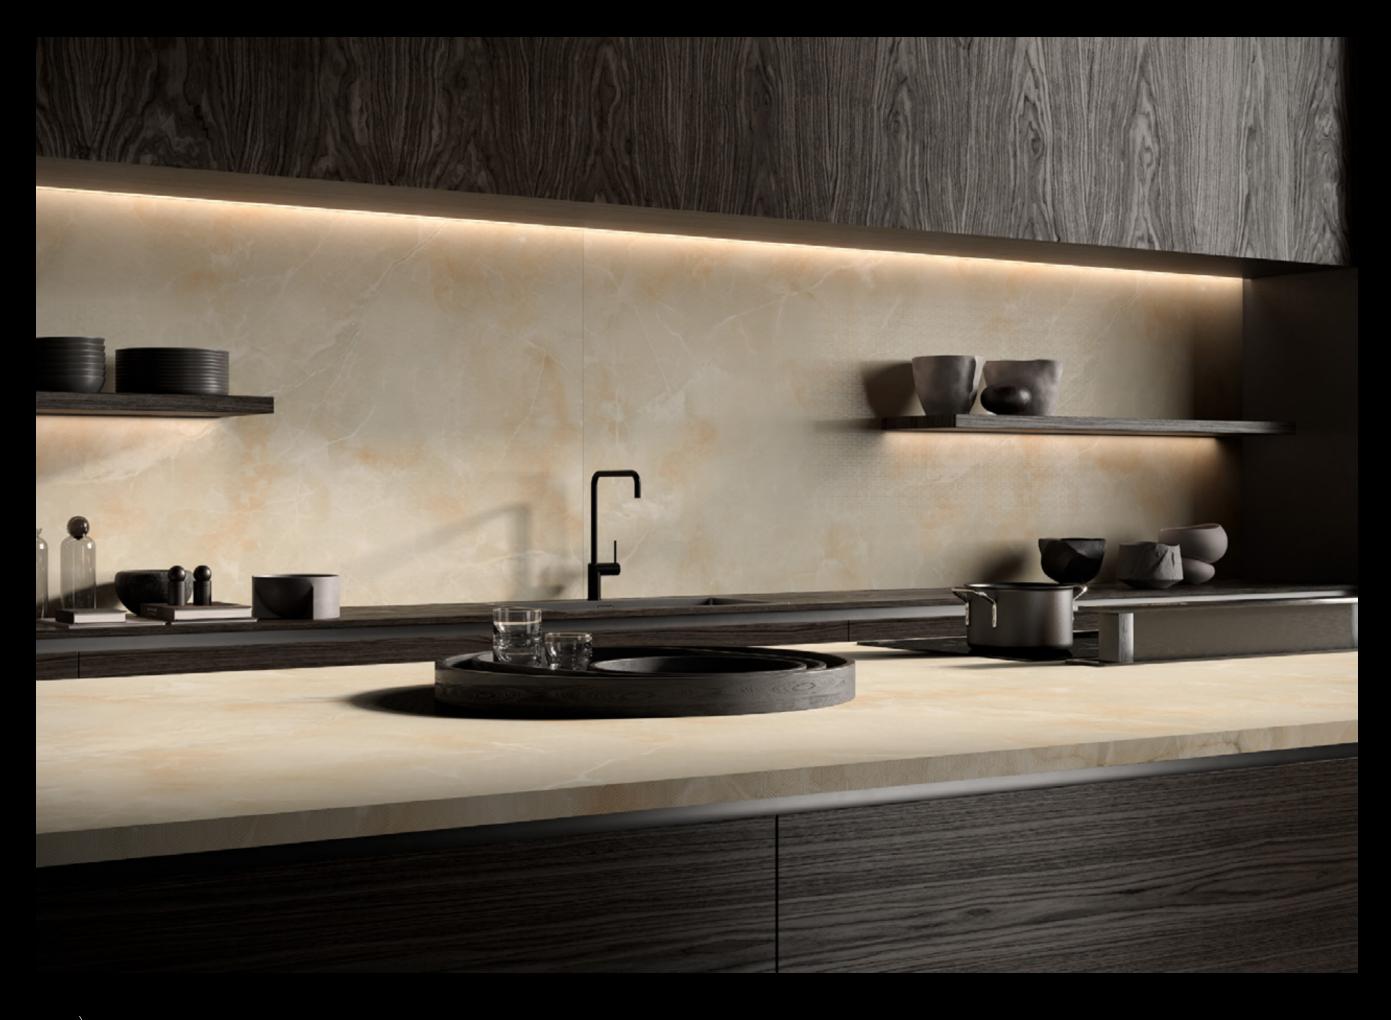

## **TEMPESTAS**

### **Rumble of thunder**

Playing with depth and fragmented geometries, Tempestas redraws the contours of stunning beauty whose expressive power lies in contrast.

Its distinctive identity, enhanced by its black hue and the balance between light and dark, lends substance and personality to spaces destined to be remembered.

Aesthetic value and technical performance come together in a luxury surface for **Automobili Lamborghini** environments, where recognition is instinctive.

When illuminated, the Tempestas surface reveals all the character of the iconic **Automobili Lamborghini** design.