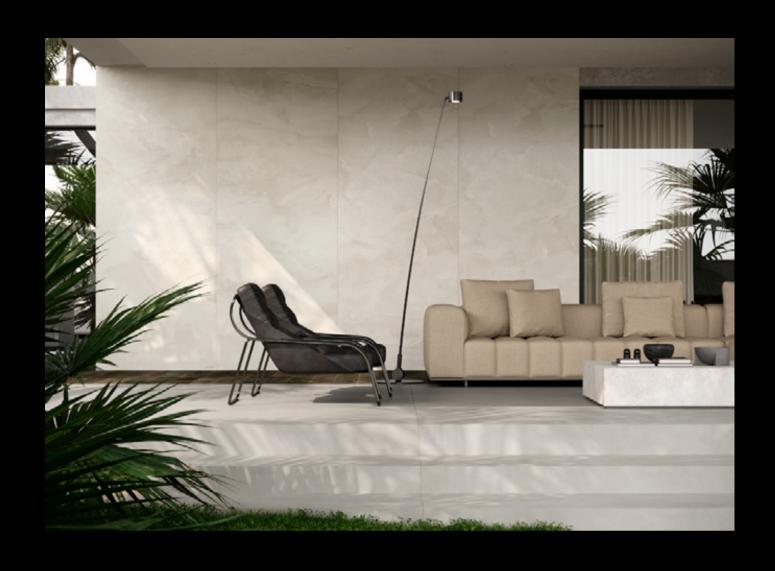

### Natural

Hidden yet bold, ready to shine at the slightest hint of light, the geometric patterns of the texture in the Natural finish are revealed with the same unique character that distinguishes **Automobili Lamborghini** style worldwide.

### **Polished**

The Polished finish entrusts its expressive power to light, which is reflected in a two-way exchange between the surface and the environment, giving its texture the prestigious style of **Automobili Lamborghini**.